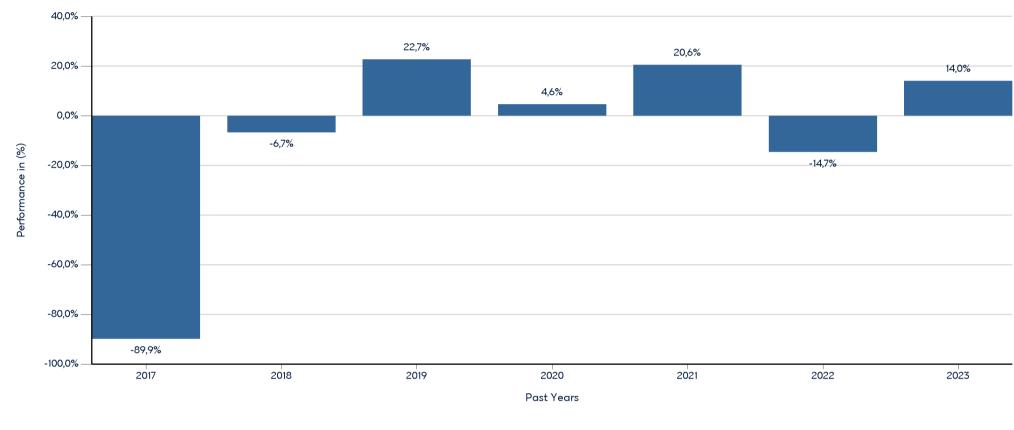

## Product

EUROBANK I (LF) FUND OF FUNDS- LIFE CYCLE 2047

ISIN: LU1560847359

Past performance is not a reliable indicator of future performance. Markets could develop very differently in the future.

This chart shows the fund's performance as the percentage loss or gain per year over the last 7 years. It can help you to assess how the fund has been managed in the past.

Past Performance

EUROBANK I (LF) FUND OF FUNDS- LIFE CYCLE 2047

- Performance is shown after deduction of ongoing charges. Any entry and exit charges are excluded from the calculation.

- The chart shows the Investment Product's annual performance in EUR for each calendar year over the period 2016-2022. This Investment Product was launched in 2/5/2017.

- Further information about this fund are available on the web site www.eurobankam.gr.