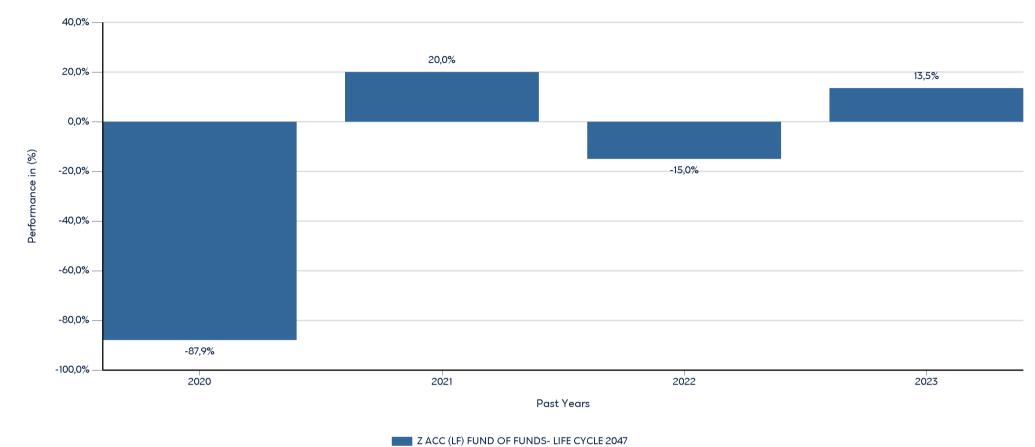

## Product

Z ACC (LF) FUND OF FUNDS- LIFE CYCLE 2047 ISIN: LU1827033389

Past performance is not a reliable indicator of future performance. Markets could develop very differently in the future.

This chart shows the fund's performance as the percentage loss or gain per year over the last 4 years. It can help you to assess how the fund has been managed in the past.

Past Performance

- Performance is shown after deduction of ongoing charges. Any entry and exit charges are excluded from the calculation.

- The chart shows the Investment Product's annual performance in EUR for each calendar year over the period 2019-2022. This Investment Product was launched in 15/5/2020.

- Further information about this fund are available on the web site www.eurobankam.gr.