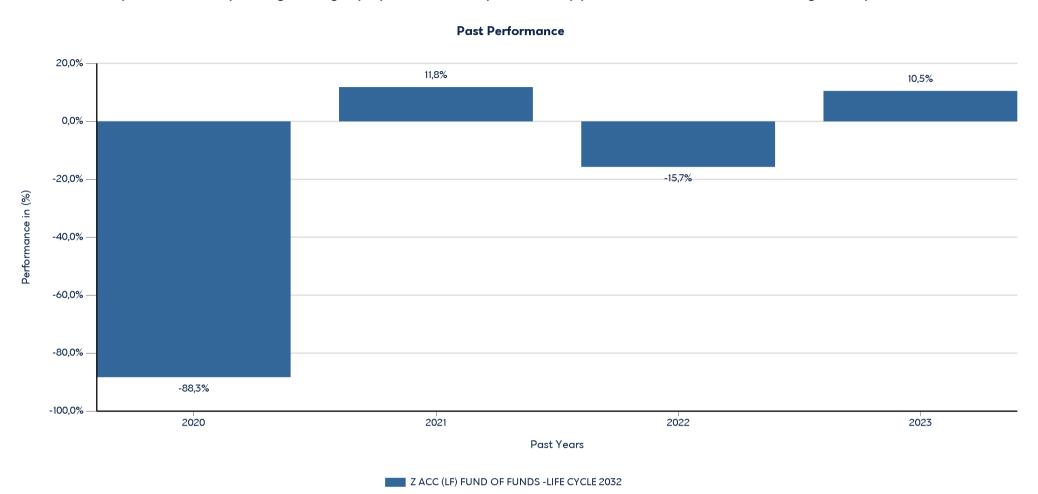

## Z ACC (LF) FUND OF FUNDS -LIFE CYCLE 2032

ISIN: LU1827038776

Past performance is not a reliable indicator of future performance. Markets could develop very differently in the future.

This chart shows the fund's performance as the percentage loss or gain per year over the last 4 years. It can help you to assess how the fund has been managed in the past.

- Performance is shown after deduction of ongoing charges. Any entry and exit charges are excluded from the calculation.
- The chart shows the Investment Product's annual performance in EUR for each calendar year over the period 2019-2022. This Investment Product was launched in 15/5/2020.
- Further information about this fund are available on the web site www.eurobankam.gr.  $\,$