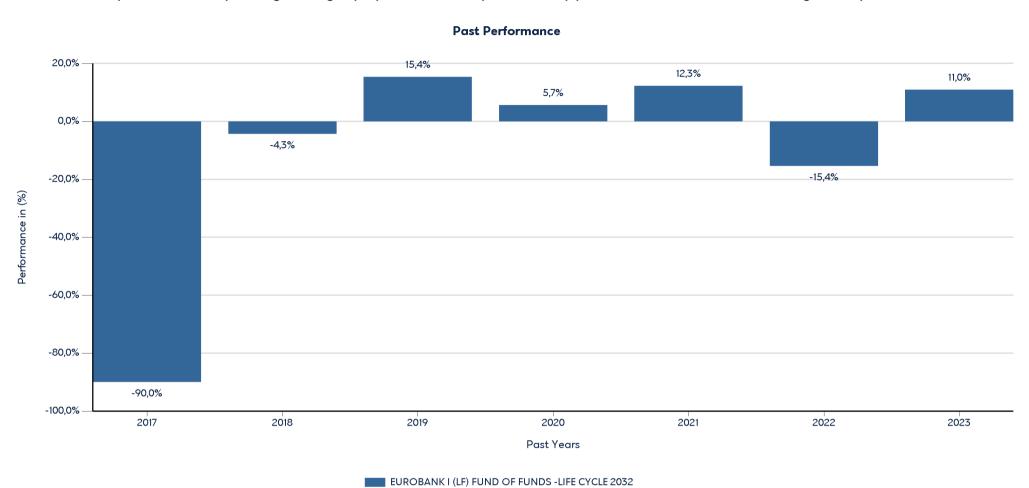

## **EUROBANK I (LF) FUND OF FUNDS -LIFE CYCLE 2032**

ISIN: LU1560846971

Past performance is not a reliable indicator of future performance. Markets could develop very differently in the future.

This chart shows the fund's performance as the percentage loss or gain per year over the last 7 years. It can help you to assess how the fund has been managed in the past.

- Performance is shown after deduction of ongoing charges. Any entry and exit charges are excluded from the calculation.
- The chart shows the Investment Product's annual performance in EUR for each calendar year over the period 2016-2022. This Investment Product was launched in 2/5/2017.
- Further information about this fund are available on the web site www.eurobankam.gr.