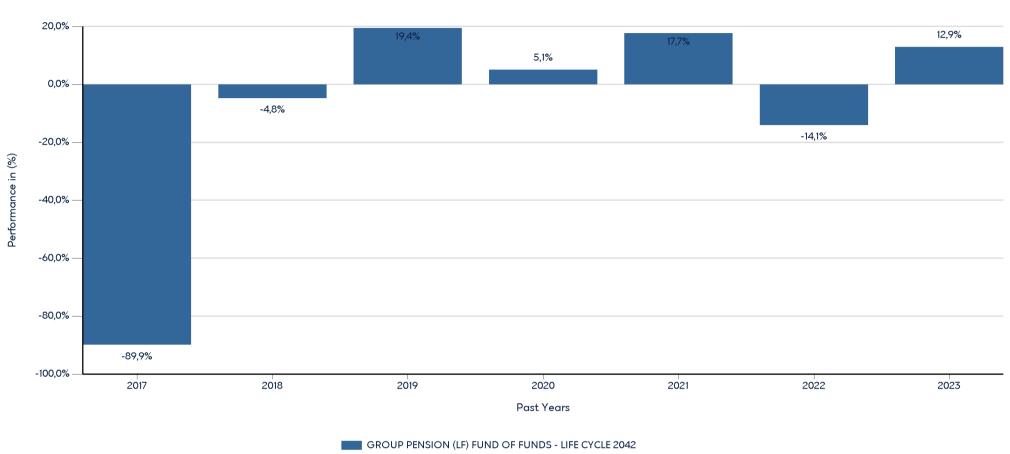

# GROUP PENSION (LF) FUND OF FUNDS - LIFE CYCLE 2042

ISIN: LU1668837096

Past performance is not a reliable indicator of future performance. Markets could develop very differently in the future.

This chart shows the fund's performance as the percentage loss or gain per year over the last 7 years. It can help you to assess how the fund has been managed in the past.

- Performance is shown after deduction of ongoing charges. Any entry and exit charges are excluded from the calculation.
- The chart shows the Investment Product's annual performance in EUR for each calendar year over the period 2016-2022. This Investment Product was launched in 29/9/2017.
- Further information about this fund are available on the web site www.eurobankam.gr.