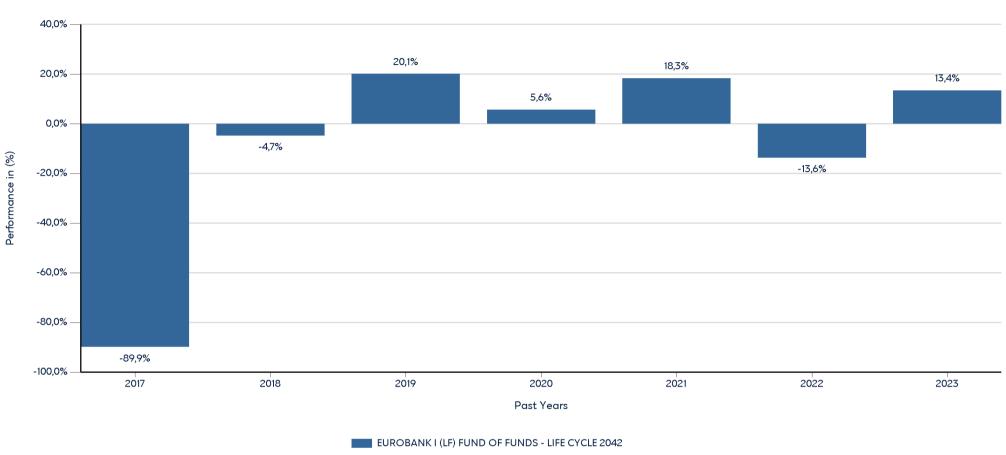

# **EUROBANK I (LF) FUND OF FUNDS - LIFE CYCLE 2042**

ISIN: LU1668836957

Past performance is not a reliable indicator of future performance. Markets could develop very differently in the future.

This chart shows the fund's performance as the percentage loss or gain per year over the last 7 years. It can help you to assess how the fund has been managed in the past.

- Performance is shown after deduction of ongoing charges. Any entry and exit charges are excluded from the calculation.
- The chart shows the Investment Product's annual performance in EUR for each calendar year over the period 2016-2022. This Investment Product was launched in 13/11/2017.
- Further information about this fund are available on the web site www.eurobankam.gr.