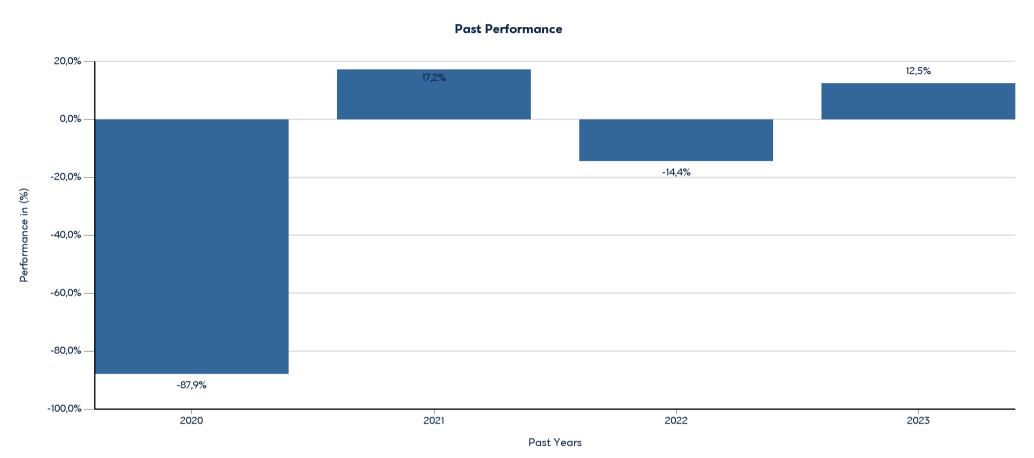

## **Product**

Z ACC (LF) FUND OF FUNDS - LIFE CYCLE 2042

ISIN: LU1827030443

Past performance is not a reliable indicator of future performance. Markets could develop very differently in the future.

This chart shows the fund's performance as the percentage loss or gain per year over the last 4 years. It can help you to assess how the fund has been managed in the past.

Z ACC (LF) FUND OF FUNDS - LIFE CYCLE 2042

- Performance is shown after deduction of ongoing charges. Any entry and exit charges are excluded from the calculation.
- The chart shows the Investment Product's annual performance in EUR for each calendar year over the period 2019-2022. This Investment Product was launched in 15/5/2020.
- Further information about this fund are available on the web site www.eurobankam.gr.