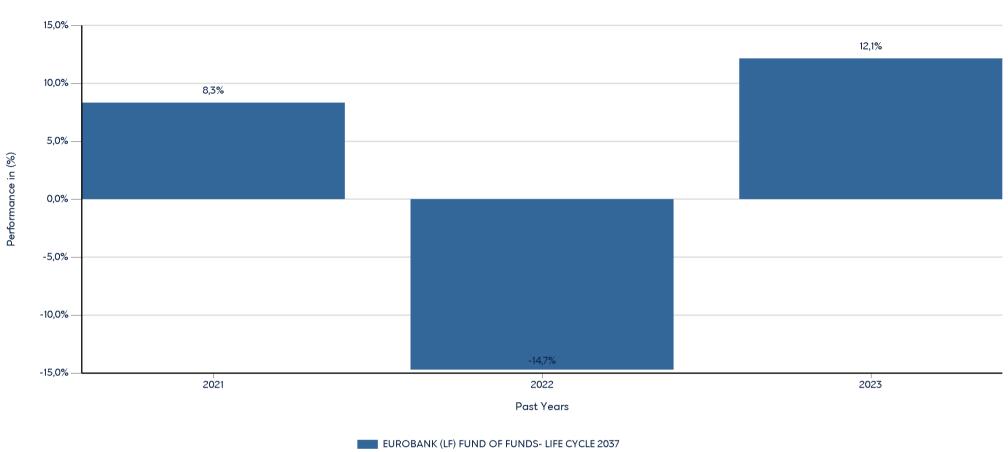

This chart shows the fund's performance as the percentage loss or gain per year over the last 3 years. It can help you to assess how the fund has been managed in the past.

- Performance is shown after deduction of ongoing charges. Any entry and exit charges are excluded from the calculation.
- The chart shows the Investment Product's annual performance in EUR for each calendar year over the period 2020-2022. This Investment Product was launched in 17/5/2021.
- Further information about this fund are available on the web site www.eurobankam.gr.