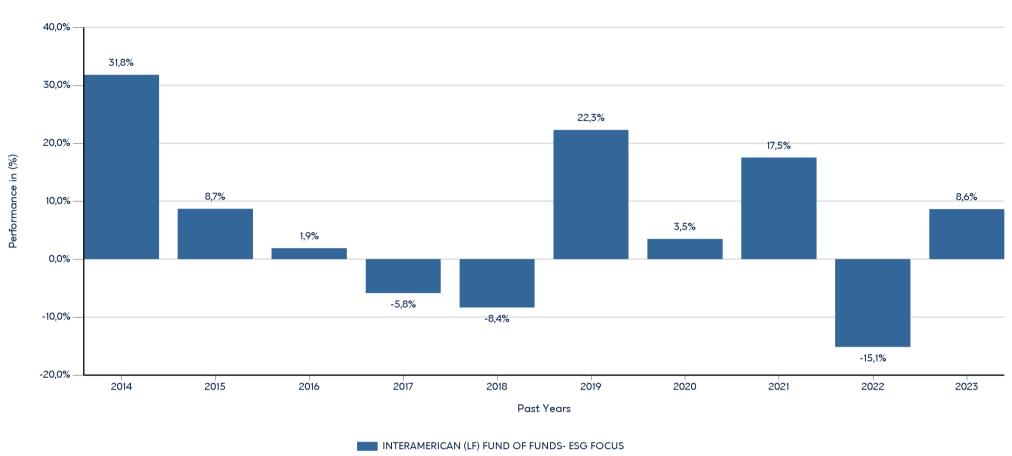

## INTERAMERICAN (LF) FUND OF FUNDS- ESG FOCUS

ISIN: LU0517850029

Past performance is not a reliable indicator of future performance. Markets could develop very differently in the future.

- Performance is shown after deduction of ongoing charges. Any entry and exit charges are excluded from the calculation.
- The chart shows the Investment Product's annual performance in EUR for each calendar year over the period 2013-2022. This Investment Product was launched in 8/12/2010.
- Change of name, investment objective and policy from (LF) Fund of Funds Real Estate on 17/4/2019. Additional change of investment objective on 4/8/2020 The performance of the investment product until this date refers to its previous investment objective and policy.
- Further information about this fund are available on the web site www.eurobankam.gr.