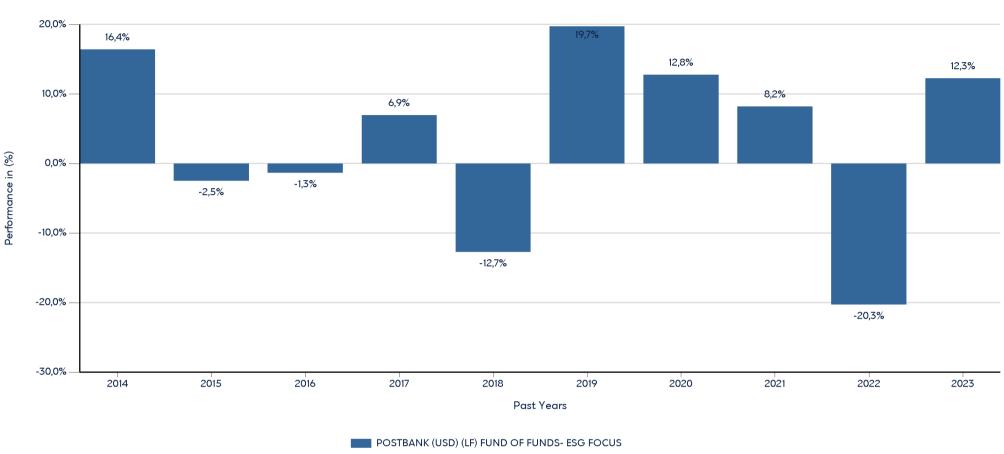

## POSTBANK (USD) (LF) FUND OF FUNDS- ESG FOCUS

ISIN: LU0517849369

Past performance is not a reliable indicator of future performance. Markets could develop very differently in the future.

- Performance is shown after deduction of ongoing charges. Any entry and exit charges are excluded from the calculation.
- The chart shows the Investment Product's annual performance in USD for each calendar year over the period 2013-2022. This Investment Product was launched in 28/9/2010.
- Change of name, investment objective and policy from (LF) Fund of Funds Real Estate on 17/4/2019. Additional change of investment objective on 4/8/2020 The performance of the investment product until this date refers to its previous investment objective and policy.
- Further information about this fund are available on the web site www.eurobankam.gr.