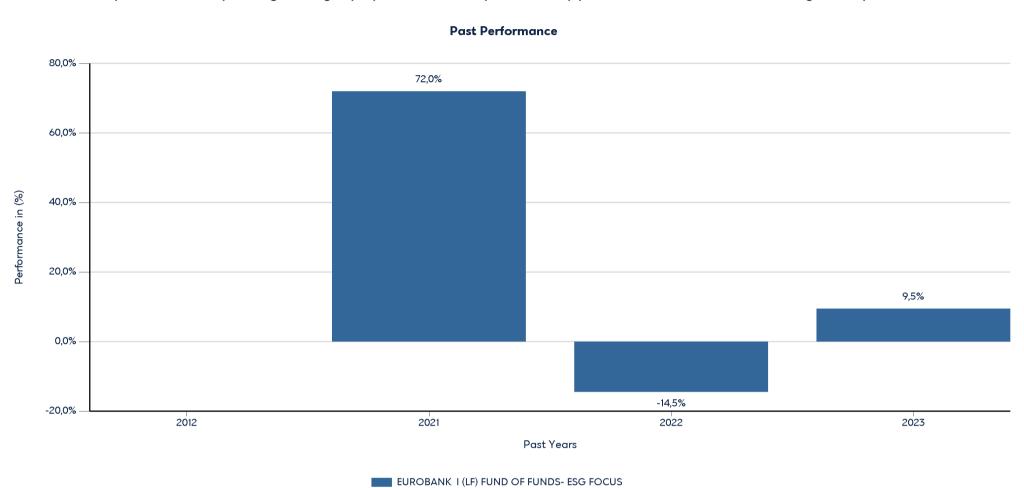

### **Product**

**EUROBANK I (LF) FUND OF FUNDS- ESG FOCUS** 

ISIN: LU0517848395

Past performance is not a reliable indicator of future performance. Markets could develop very differently in the future.

- Performance is shown after deduction of ongoing charges. Any entry and exit charges are excluded from the calculation.
- The chart shows the Investment Product's annual performance in EUR for each calendar year over the period 2013-2022. This Investment Product was launched in 22/10/2010.
- Change of name, investment objective and policy from (LF) Fund of Funds Real Estate on 17/4/2019. Additional change of investment objective on 4/8/2020 The performance of the investment product until this date refers to its previous investment objective and policy.
- Further information about this fund are available on the web site www.eurobankam.gr.