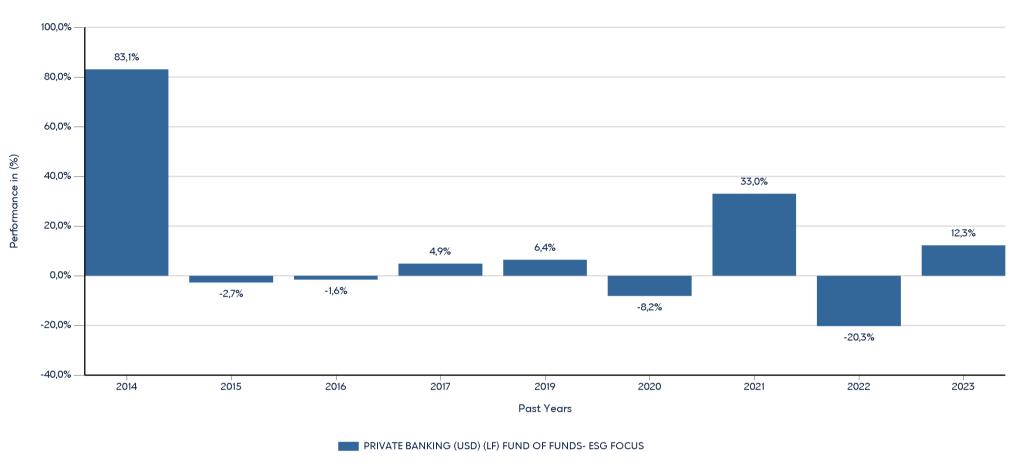

## PRIVATE BANKING (USD) (LF) FUND OF FUNDS- ESG FOCUS

ISIN: LU1102788020

Past performance is not a reliable indicator of future performance. Markets could develop very differently in the future.

This chart shows the fund's performance as the percentage loss or gain per year over the last 10 years. It can help you to assess how the fund has been managed in the past.

### **Past Performance**

- Performance is shown after deduction of ongoing charges. Any entry and exit charges are excluded from the calculation.
- The chart shows the Investment Product's annual performance in USD for each calendar year over the period 2013-2022. This Investment Product was launched in 30/10/2014.
- Change of name, investment objective and policy from (LF) Fund of Funds Real Estate on 17/4/2019. Additional change of investment objective on 4/8/2020 The performance of the investment product until this date refers to its previous investment objective and policy.
- Further information about this fund are available on the web site www.eurobankam.gr.