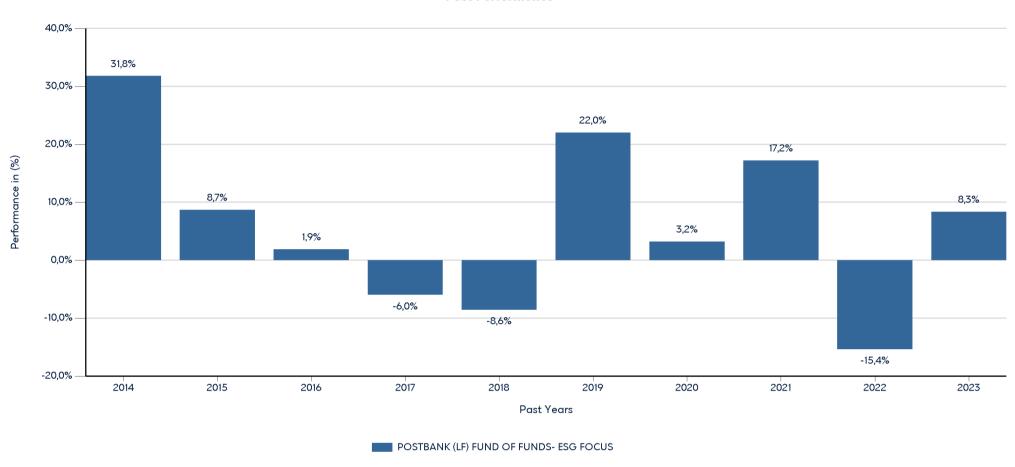

### POSTBANK (LF) FUND OF FUNDS- ESG FOCUS

ISIN: LU0517849104

Past performance is not a reliable indicator of future performance. Markets could develop very differently in the future.

This chart shows the fund's performance as the percentage loss or gain per year over the last 10 years. It can help you to assess how the fund has been managed in the past.

### **Past Performance**

- Performance is shown after deduction of ongoing charges. Any entry and exit charges are excluded from the calculation.
- The chart shows the Investment Product's annual performance in EUR for each calendar year over the period 2013-2022. This Investment Product was launched in 28/9/2010.
- Change of name, investment objective and policy from (LF) Fund of Funds Real Estate on 17/4/2019. Additional change of investment objective on 4/8/2020 The performance of the investment product until this date refers to its previous investment objective and policy.
- Further information about this fund are available on the web site www.eurobankam.gr.