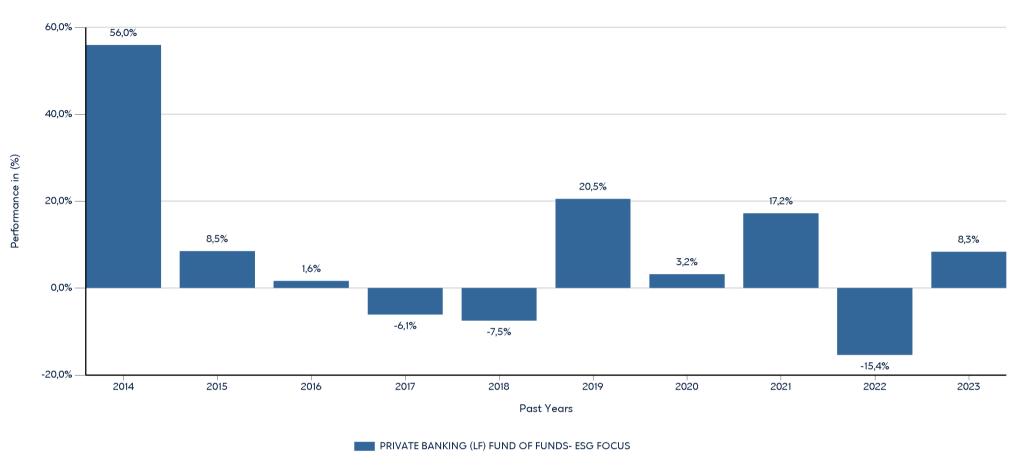

## PRIVATE BANKING (LF) FUND OF FUNDS- ESG FOCUS

ISIN: LU1102787998

Past performance is not a reliable indicator of future performance. Markets could develop very differently in the future.

- Performance is shown after deduction of ongoing charges. Any entry and exit charges are excluded from the calculation.
- The chart shows the Investment Product's annual performance in EUR for each calendar year over the period 2013-2022. This Investment Product was launched in 23/12/2014.
- Change of name, investment objective and policy from (LF) Fund of Funds Real Estate on 17/4/2019. Additional change of investment objective on 4/8/2020 The performance of the investment product until this date refers to its previous investment objective and policy.
- Further information about this fund are available on the web site www.eurobankam.gr.