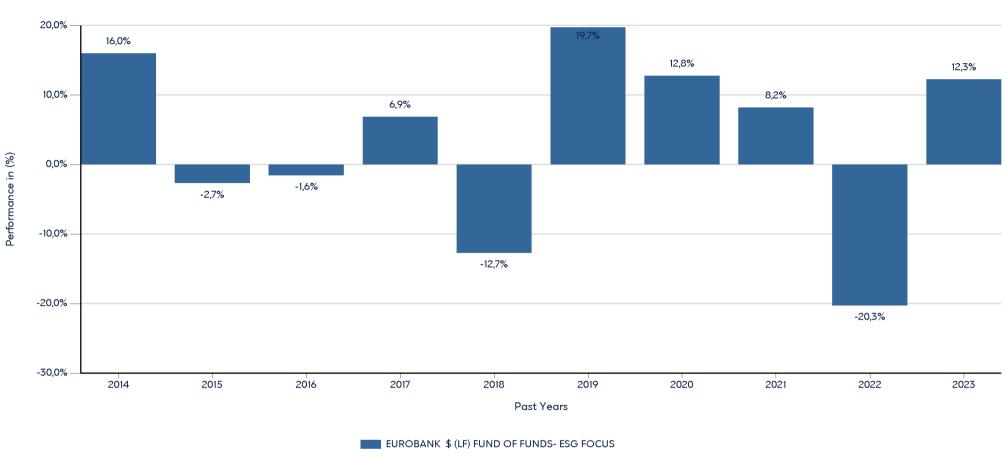

# **EUROBANK \$ (LF) FUND OF FUNDS- ESG FOCUS**

ISIN: LU0517848049

Past performance is not a reliable indicator of future performance. Markets could develop very differently in the future.

- Performance is shown after deduction of ongoing charges. Any entry and exit charges are excluded from the calculation.
- The chart shows the Investment Product's annual performance in USD for each calendar year over the period 2013-2022. This Investment Product was launched in 9/7/2010.
- Change of name, investment objective and policy from (LF) Fund of Funds Real Estate on 17/4/2019. Additional change of investment objective on 4/8/2020 The performance of the investment product until this date refers to its previous investment objective and policy.
- Further information about this fund are available on the web site www.eurobankam.gr.