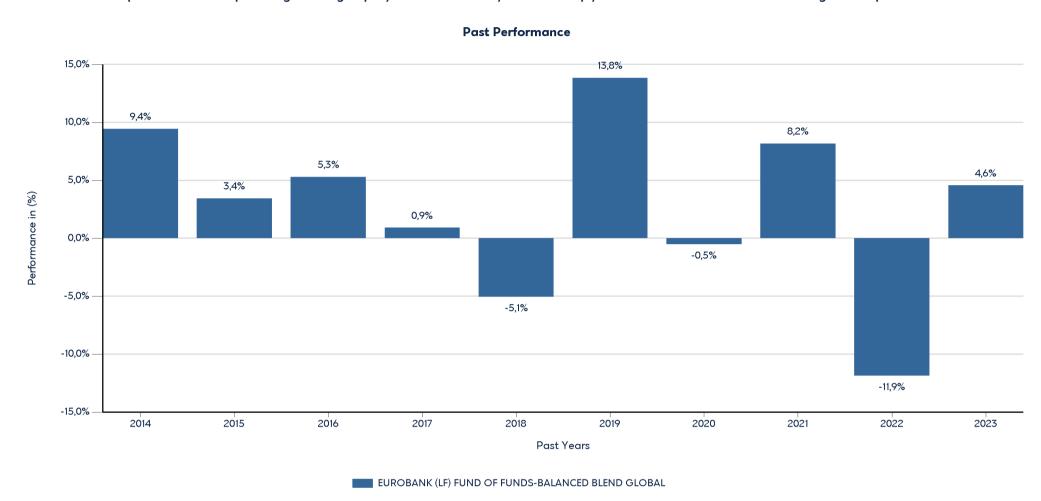

# EUROBANK (LF) FUND OF FUNDS-BALANCED BLEND GLOBAL

**ISIN:** LU0347746173

Past performance is not a reliable indicator of future performance. Markets could develop very differently in the future.

- Performance is shown after deduction of ongoing charges. Any entry and exit charges are excluded from the calculation.
- The chart shows the Investment Product's annual performance in EUR for each calendar year over the period 2013-2022. This Investment Product was launched in 28/1/2008.
- Further information about this fund are available on the web site www.eurobankam.gr.