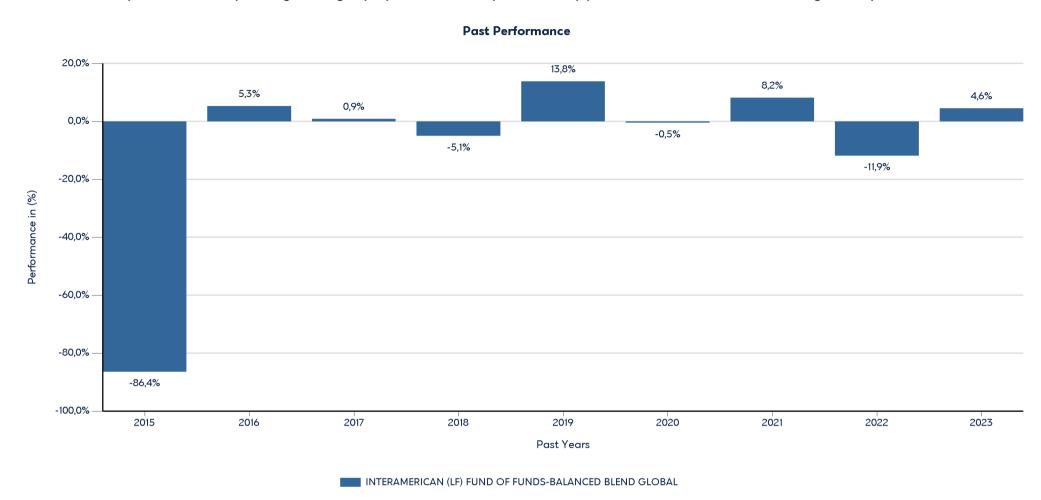

# INTERAMERICAN (LF) FUND OF FUNDS-BALANCED BLEND GLOBAL

ISIN: LU1199652253

Past performance is not a reliable indicator of future performance. Markets could develop very differently in the future.

- Performance is shown after deduction of ongoing charges. Any entry and exit charges are excluded from the calculation.
- The chart shows the Investment Product's annual performance in EUR for each calendar year over the period 2014-2022. This Investment Product was launched in 2/12/2015.
- Further information about this fund are available on the web site www.eurobankam.gr.