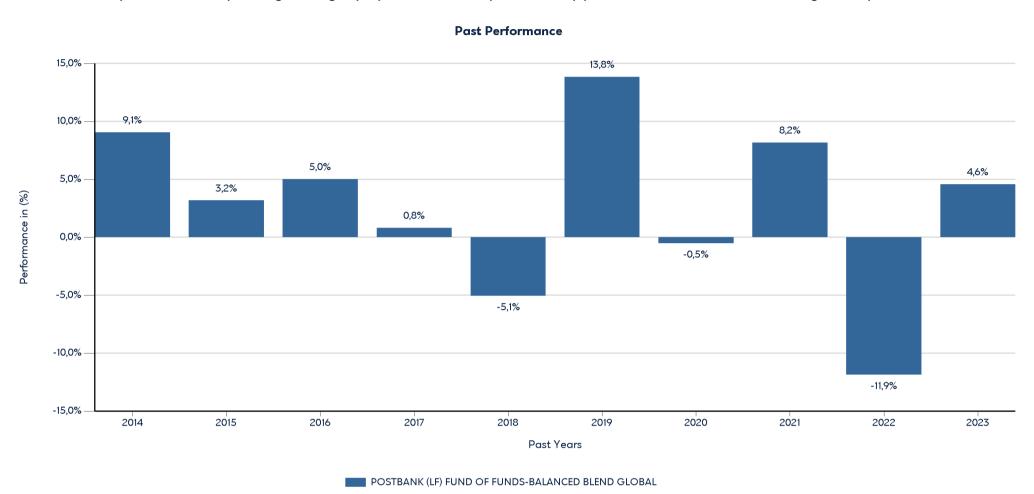

# POSTBANK (LF) FUND OF FUNDS-BALANCED BLEND GLOBAL

ISIN: LU0347745878

Past performance is not a reliable indicator of future performance. Markets could develop very differently in the future.

- Performance is shown after deduction of ongoing charges. Any entry and exit charges are excluded from the calculation.
- The chart shows the Investment Product's annual performance in EUR for each calendar year over the period 2013-2022. This Investment Product was launched in 13/5/2008.
- Further information about this fund are available on the web site www.eurobankam.gr.