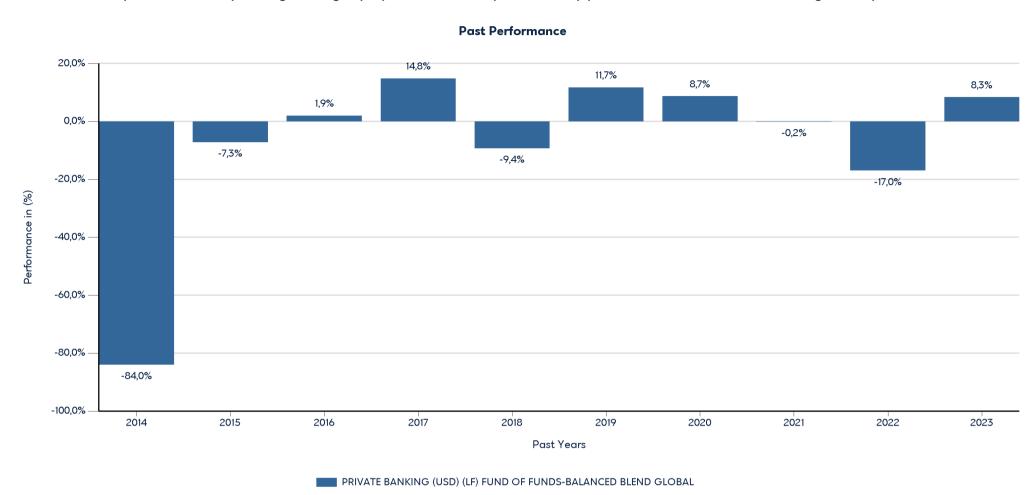

## PRIVATE BANKING (USD) (LF) FUND OF FUNDS-BALANCED BLEND GLOBAL

ISIN: LU1102787725

Past performance is not a reliable indicator of future performance. Markets could develop very differently in the future.

- Performance is shown after deduction of ongoing charges. Any entry and exit charges are excluded from the calculation.
- The chart shows the Investment Product's annual performance in USD for each calendar year over the period 2013-2022. This Investment Product was launched in 14/10/2014.
- Further information about this fund are available on the web site www.eurobankam.gr.