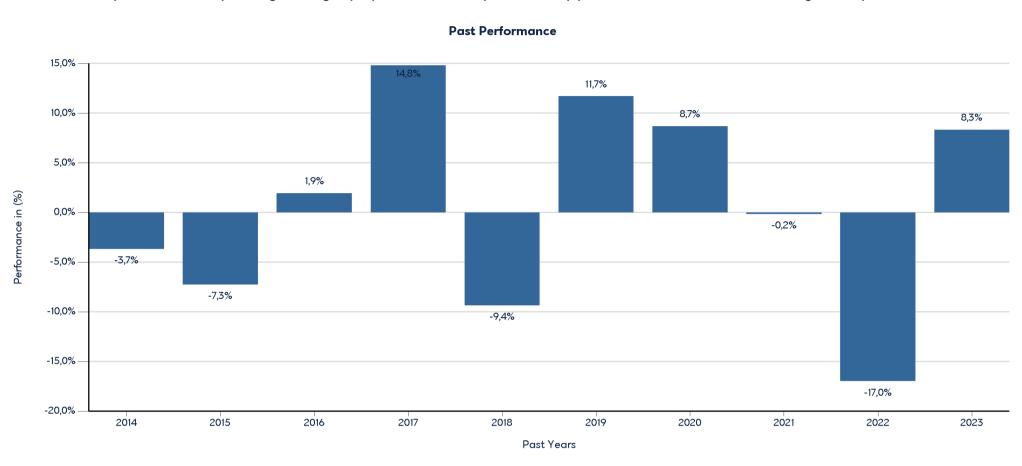

# EUROBANK I (LF) FUND OF FUNDS-BALANCED BLEND GLOBAL

ISIN: LU0347746256

Past performance is not a reliable indicator of future performance. Markets could develop very differently in the future.

This chart shows the fund's performance as the percentage loss or gain per year over the last 10 years. It can help you to assess how the fund has been managed in the past.

EUROBANK I (LF) FUND OF FUNDS-BALANCED BLEND GLOBAL

- Performance is shown after deduction of ongoing charges. Any entry and exit charges are excluded from the calculation.
- The chart shows the Investment Product's annual performance in EUR for each calendar year over the period 2013-2022. This Investment Product was launched in 29/2/2008.
- Further information about this fund are available on the web site www.eurobankam.gr.