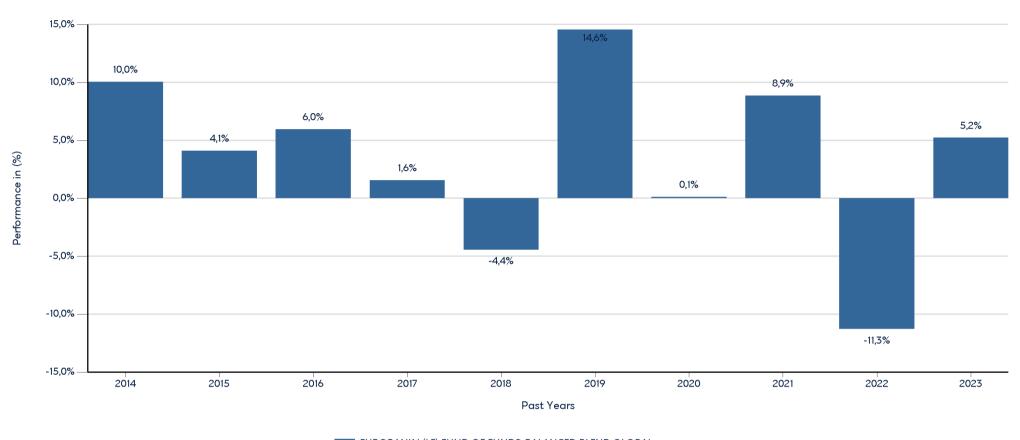

# EUROBANK I (LF) FUND OF FUNDS-BALANCED BLEND GLOBAL

ISIN: LU0347746256

Past performance is not a reliable indicator of future performance. Markets could develop very differently in the future.

This chart shows the fund's performance as the percentage loss or gain per year over the last 10 years. It can help you to assess how the fund has been managed in the past.

EUROBANK I (LF) FUND OF FUNDS-BALANCED BLEND GLOBAL

- Performance is shown after deduction of ongoing charges. Any entry and exit charges are excluded from the calculation.
- The chart shows the Investment Product's annual performance in EUR for each calendar year over the period 2013-2022. This Investment Product was launched in 29/2/2008.
- Further information about this fund are available on the web site www.eurobankam.gr.