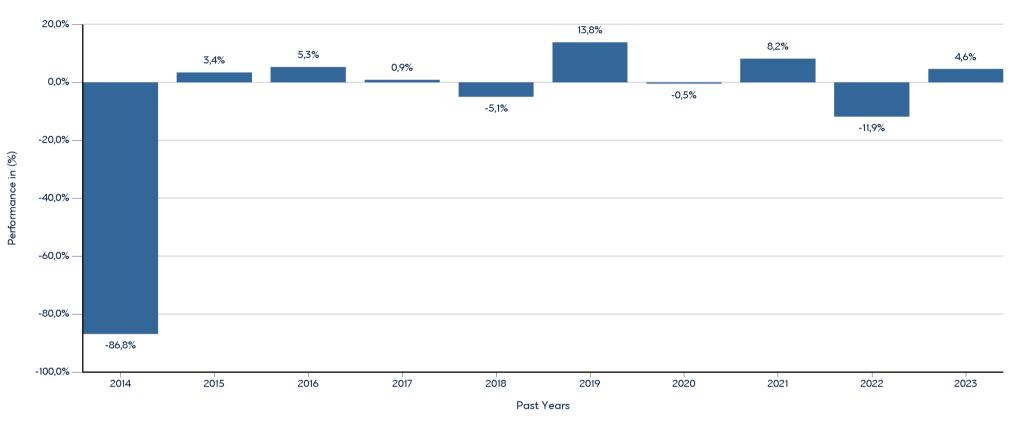

PRIVATE BANKING (LF) FUND OF FUNDS-BALANCED BLEND GLOBAL

ISIN: LU1102787642

Past performance is not a reliable indicator of future performance. Markets could develop very differently in the future.

This chart shows the fund's performance as the percentage loss or gain per year over the last 10 years. It can help you to assess how the fund has been managed in the past.

PRIVATE BANKING (LF) FUND OF FUNDS-BALANCED BLEND GLOBAL

- Performance is shown after deduction of ongoing charges. Any entry and exit charges are excluded from the calculation.
- The chart shows the Investment Product's annual performance in EUR for each calendar year over the period 2013-2022. This Investment Product was launched in 14/10/2014.
- Further information about this fund are available on the web site www.eurobankam.gr.