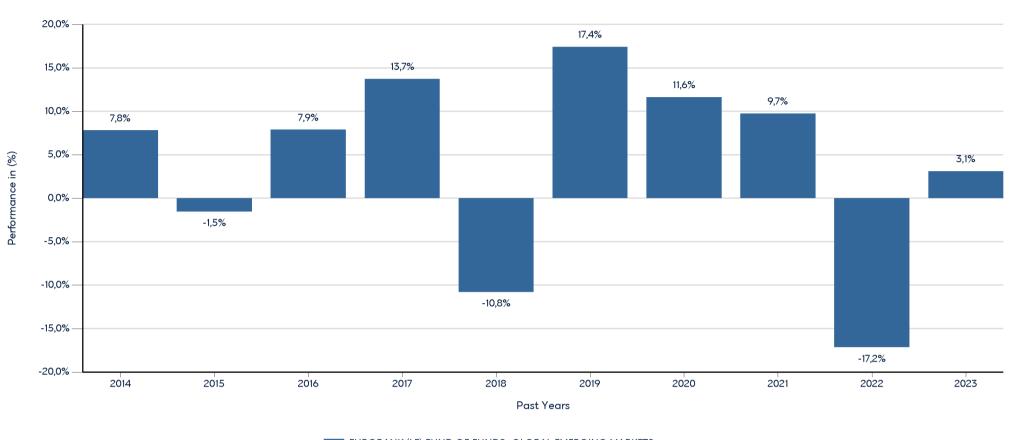

### **EUROBANK I (LF) FUND OF FUNDS- GLOBAL EMERGING MARKETS**

ISIN: LU0316845873

Past performance is not a reliable indicator of future performance. Markets could develop very differently in the future.

This chart shows the fund's performance as the percentage loss or gain per year over the last 10 years. It can help you to assess how the fund has been managed in the past.

- Performance is shown after deduction of ongoing charges. Any entry and exit charges are excluded from the calculation.
- The chart shows the Investment Product's annual performance in EUR for each calendar year over the period 2013-2022. This Investment Product was launched in 20/9/2007.

  Change of name and investment objective from (LF) Fund of Funds BRIC. Change of benchmark on 13/11/2014. The performance of the investment product until this date refers to its previous investment
- Further information about this fund are available on the web site www.eurobankam.gr.