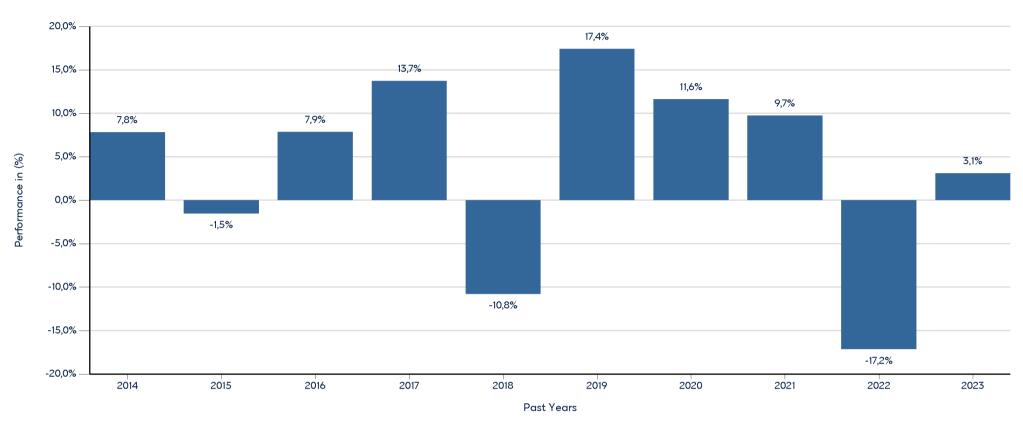

# **EUROBANK (LF) FUND OF FUNDS- GLOBAL EMERGING MARKETS**

ISIN: LU0316846335

Past performance is not a reliable indicator of future performance. Markets could develop very differently in the future.

This chart shows the fund's performance as the percentage loss or gain per year over the last 10 years. It can help you to assess how the fund has been managed in the past.

EUROBANK (LF) FUND OF FUNDS- GLOBAL EMERGING MARKETS

- Performance is shown after deduction of ongoing charges. Any entry and exit charges are excluded from the calculation.
- The chart shows the Investment Product's annual performance in EUR for each calendar year over the period 2013-2022. This Investment Product was launched in 27/8/2007.

  Change of name and investment objective from (LF) Fund of Funds BRIC. Change of benchmark on 13/11/2014. The performance of the investment product until this date refers to its previous investment
- Further information about this fund are available on the web site www.eurobankam.gr.