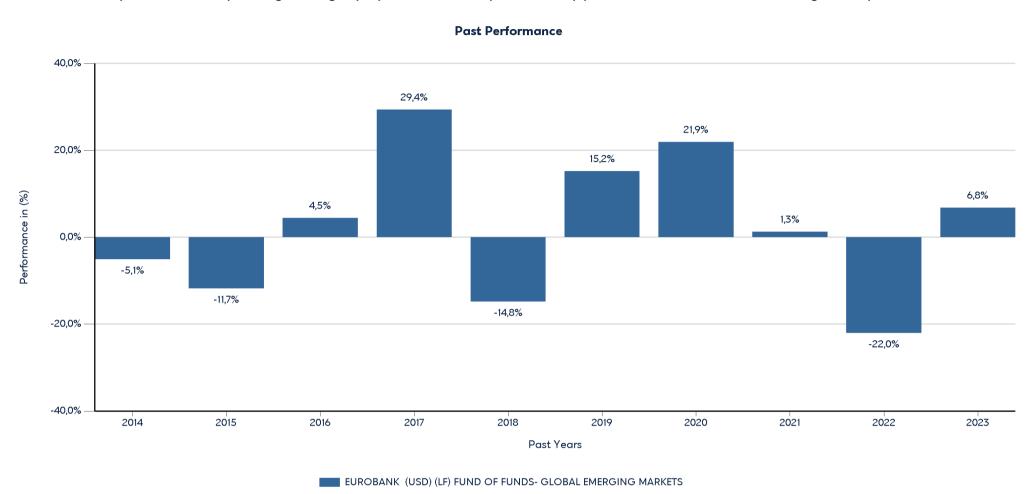

### **EUROBANK (USD) (LF) FUND OF FUNDS- GLOBAL EMERGING MARKETS**

ISIN: LU0647577500

Past performance is not a reliable indicator of future performance. Markets could develop very differently in the future.

This chart shows the fund's performance as the percentage loss or gain per year over the last 10 years. It can help you to assess how the fund has been managed in the past.

- Performance is shown after deduction of ongoing charges. Any entry and exit charges are excluded from the calculation.
- The chart shows the Investment Product's annual performance in USD for each calendar year over the period 2013-2022. This Investment Product was launched in 20/9/2011.
- Change of name and investment objective from (LF) Fund of Funds BRIC. Change of benchmark on 13/11/2014. The performance of the investment product until this date refers to its previous investment objective and policy.
- Further information about this fund are available on the web site www.eurobankam.gr.