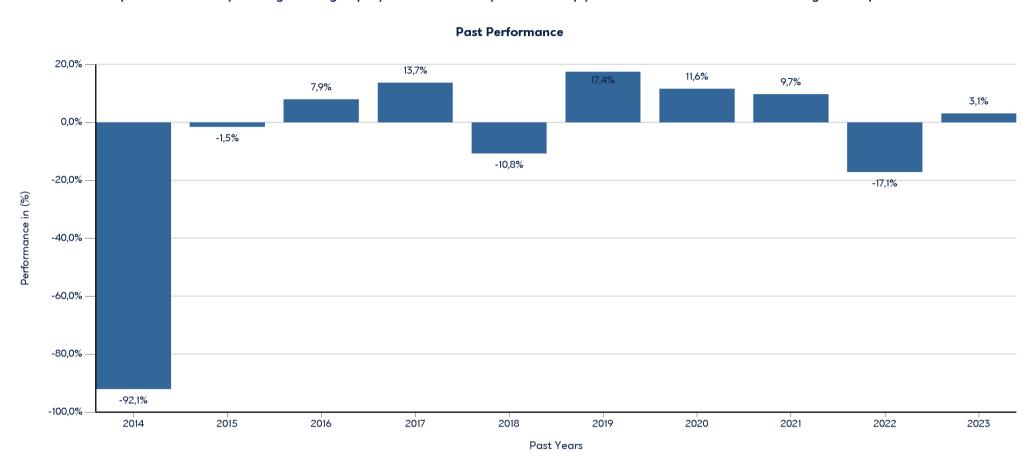

### **EUROBANK I (LF) FUND OF FUNDS- GLOBAL EMERGING MARKETS**

ISIN: LU0316845873

Past performance is not a reliable indicator of future performance. Markets could develop very differently in the future.

This chart shows the fund's performance as the percentage loss or gain per year over the last 10 years. It can help you to assess how the fund has been managed in the past.

- Performance is shown after deduction of ongoing charges. Any entry and exit charges are excluded from the calculation.
- The chart shows the Investment Product's annual performance in EUR for each calendar year over the period 2013-2022. This Investment Product was launched in 20/9/2007.

  Change of name and investment objective from (LF) Fund of Funds BRIC. Change of benchmark on 13/11/2014. The performance of the investment product until this date refers to its previous investment
- Further information about this fund are available on the web site www.eurobankam.gr.