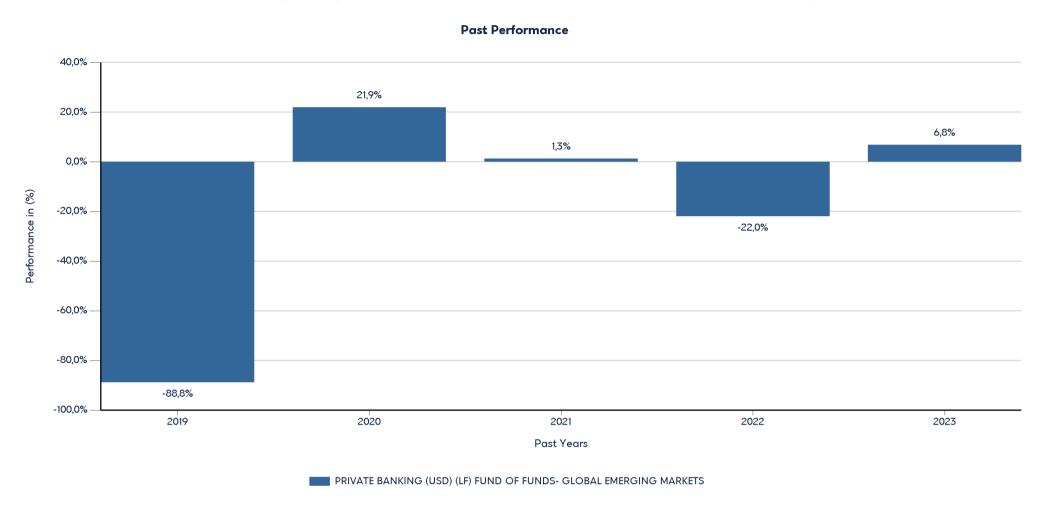

### PRIVATE BANKING (USD) (LF) FUND OF FUNDS- GLOBAL EMERGING MARKETS

ISIN: LU1102787568

Past performance is not a reliable indicator of future performance. Markets could develop very differently in the future.

This chart shows the fund's performance as the percentage loss or gain per year over the last 5 years. It can help you to assess how the fund has been managed in the past.

- Performance is shown after deduction of ongoing charges. Any entry and exit charges are excluded from the calculation.
- The chart shows the Investment Product's annual performance in USD for each calendar year over the period 2018-2022. This Investment Product was launched in 4/2/2019.
- Change of name and investment objective from (LF) Fund of Funds BRIC. Change of benchmark on 13/11/2014. The performance of the investment product until this date refers to its previous investment objective and policy.
- Further information about this fund are available on the web site www.eurobankam.gr.