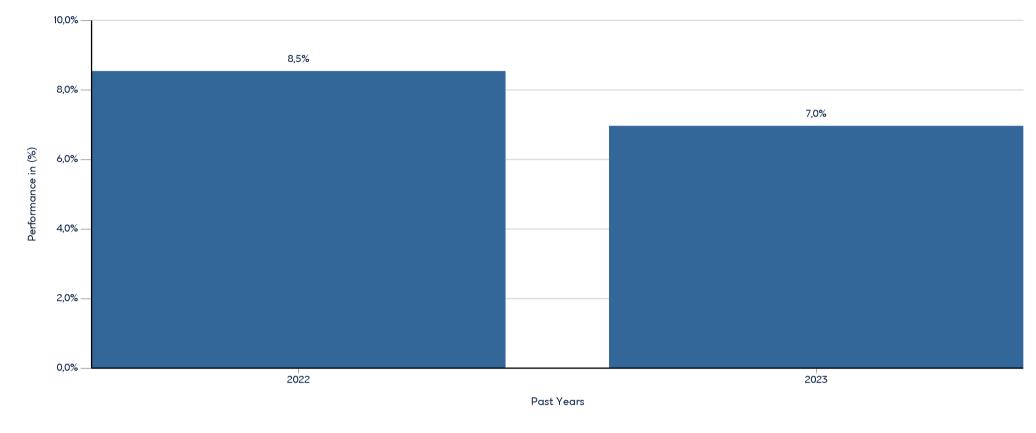

## Product

INTERAMERICAN (LF) FOF GLOBAL MEGATRENDS

ISIN: LU2419967430

Past performance is not a reliable indicator of future performance. Markets could develop very differently in the future.

This chart shows the fund's performance as the percentage loss or gain per year over the last 2 years. It can help you to assess how the fund has been managed in the past.

Past Performance

INTERAMERICAN (LF) FOF GLOBAL MEGATRENDS

- Performance is shown after deduction of ongoing charges. Any entry and exit charges are excluded from the calculation.

- The chart shows the Investment Product's annual performance in EUR for each calendar year over the period 2021-2022. This Investment Product was launched in 5/4/2022.

- Change of name, investment objective and policy from (LF) Fund of Funds-Balanced Blend Europe on 29/7/2021. The performance of the investment product until this date refers to its previous investment objective and policy.

- Further information about this fund are available on the web site www.eurobankam.gr.