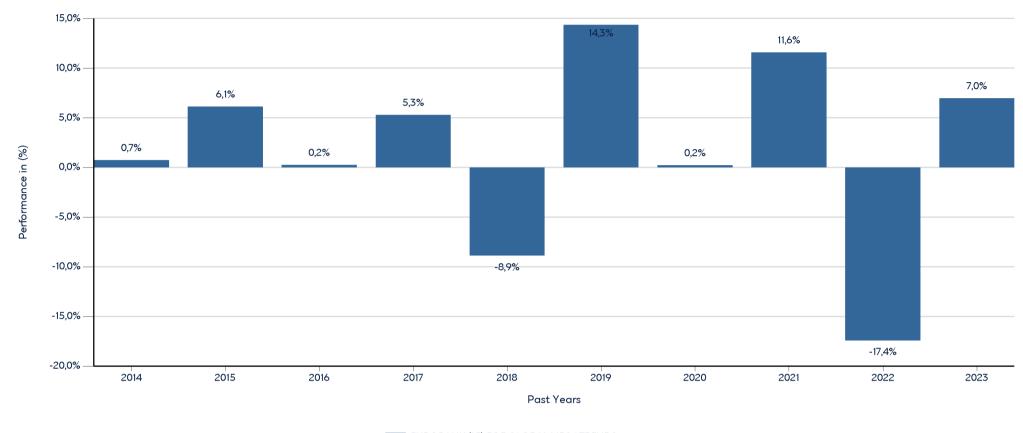

## Product

EUROBANK (LF) FOF GLOBAL MEGATRENDS ISIN: LU1102788962

Past performance is not a reliable indicator of future performance. Markets could develop very differently in the future.

This chart shows the fund's performance as the percentage loss or gain per year over the last 10 years. It can help you to assess how the fund has been managed in the past.

Past Performance

EUROBANK (LF) FOF GLOBAL MEGATRENDS

- Performance is shown after deduction of ongoing charges. Any entry and exit charges are excluded from the calculation.

- The chart shows the Investment Product's annual performance in EUR for each calendar year over the period 2013-2022. This Investment Product was launched in 1/10/2014.

- Change of name, investment objective and policy from (LF) Fund of Funds-Balanced Blend Europe on 29/7/2021. The performance of the investment product until this date refers to its previous investment objective and policy.

- Further information about this fund are available on the web site www.eurobankam.gr.