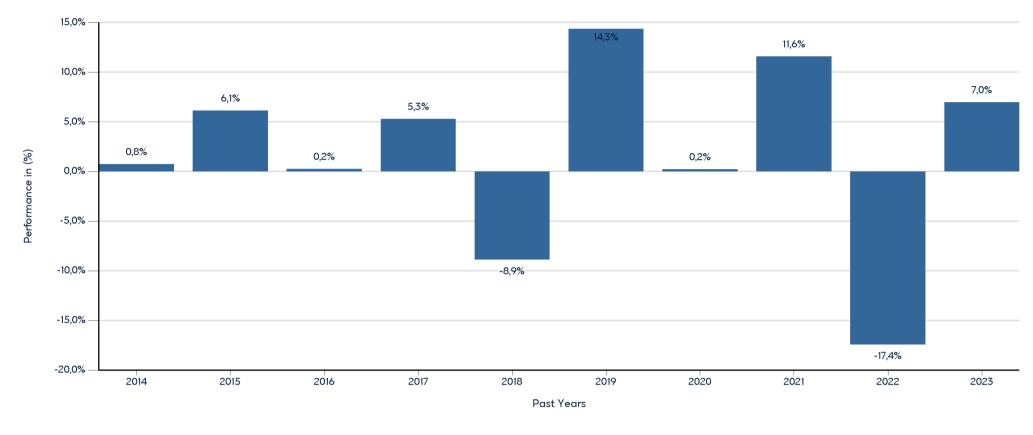

## PRIVATE BANKING (LF) FOF GLOBAL MEGATRENDS

ISIN: LU1102789184

Past performance is not a reliable indicator of future performance. Markets could develop very differently in the future.

This chart shows the fund's performance as the percentage loss or gain per year over the last 10 years. It can help you to assess how the fund has been managed in the past.

**Past Performance** 

PRIVATE BANKING (LF) FOF GLOBAL MEGATRENDS

- Performance is shown after deduction of ongoing charges. Any entry and exit charges are excluded from the calculation.

- The chart shows the Investment Product's annual performance in EUR for each calendar year over the period 2013-2022. This Investment Product was launched in 4/12/2014.

- Change of name, investment objective and policy from (LF) Fund of Funds-Balanced Blend Europe on 29/7/2021. The performance of the investment product until this date refers to its previous investment objective and policy.

- Further information about this fund are available on the web site www.eurobankam.gr.