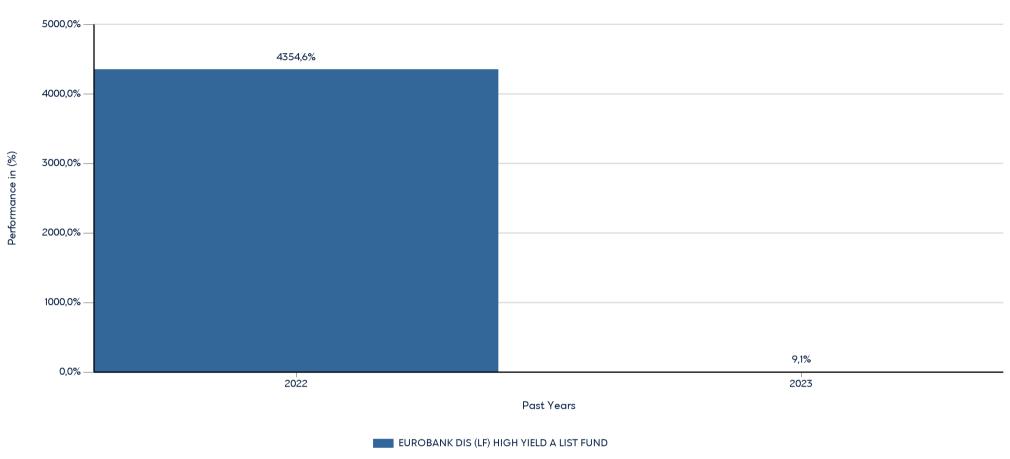

# EUROBANK DIS (LF) HIGH YIELD A LIST FUND

ISIN: LU2086752735

Past performance is not a reliable indicator of future performance. Markets could develop very differently in the future.

This chart shows the fund's performance as the percentage loss or gain per year over the last 2 years. It can help you to assess how the fund has been managed in the past.

- Performance is shown after deduction of ongoing charges. Any entry and exit charges are excluded from the calculation.
- The chart shows the Investment Product's annual performance in EUR for each calendar year over the period 2021-2022. This Investment Product was launched in 10/1/2022.
- Further information about this fund are available on the web site www.eurobankam.gr.