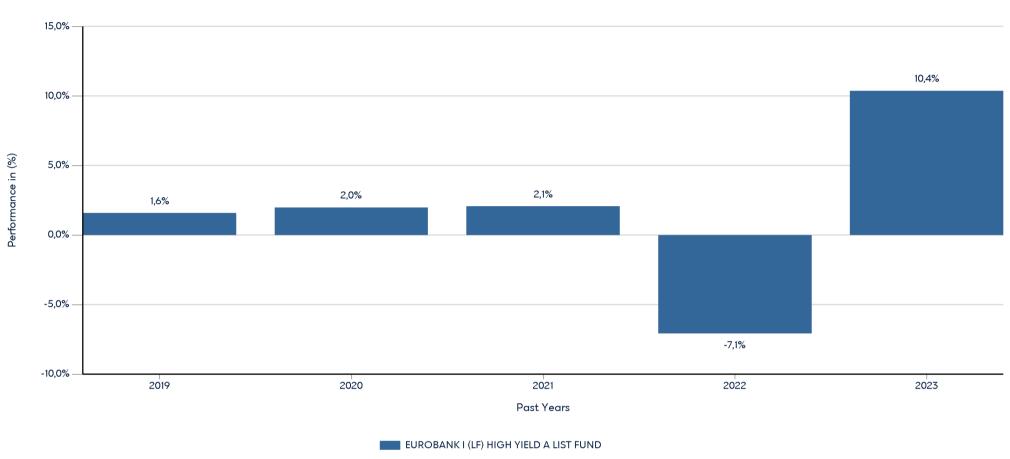

#### **Product**

### PRIVATE BANKING (LF) HIGH YIELD A LIST FUND

ISIN: LU2047494260

Past performance is not a reliable indicator of future performance. Markets could develop very differently in the future.

This chart shows the fund's performance as the percentage loss or gain per year over the last 5 years. It can help you to assess how the fund has been managed in the past.

PRIVATE BANKING (LF) HIGH YIELD A LIST FUND

- Performance is shown after deduction of ongoing charges. Any entry and exit charges are excluded from the calculation.
- The chart shows the Investment Product's annual performance in EUR for each calendar year over the period 2018-2022. This Investment Product was launched in 10/9/2019.
- Further information about this fund are available on the web site www.eurobankam.gr.