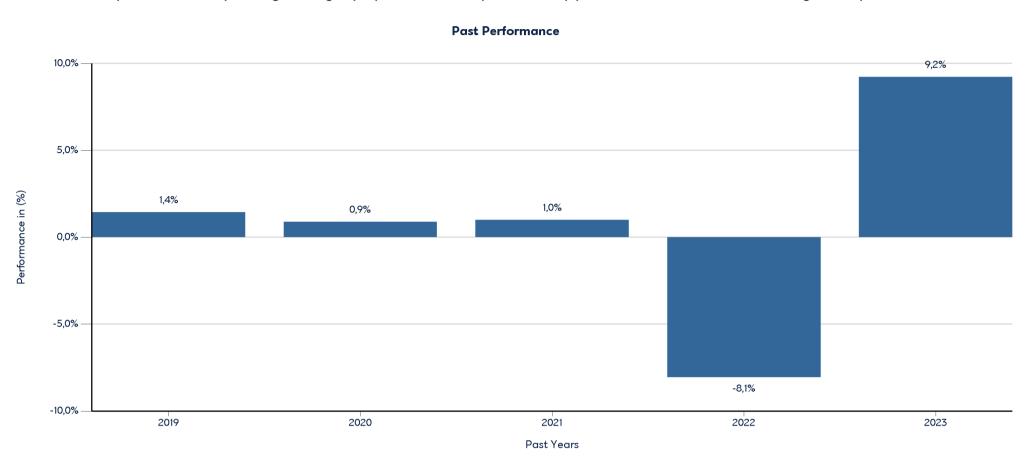

#### **Product**

### PRIVATE BANKING DIS (LF) HIGH YIELD A LIST FUND

ISIN: LU2047494344

Past performance is not a reliable indicator of future performance. Markets could develop very differently in the future.

This chart shows the fund's performance as the percentage loss or gain per year over the last 5 years. It can help you to assess how the fund has been managed in the past.

#### **Past Performance**

- Performance is shown after deduction of ongoing charges. Any entry and exit charges are excluded from the calculation.
- The chart shows the Investment Product's annual performance in EUR for each calendar year over the period 2018-2022. This Investment Product was launched in 4/11/2019.
- Further information about this fund are available on the web site www.eurobankam.gr.