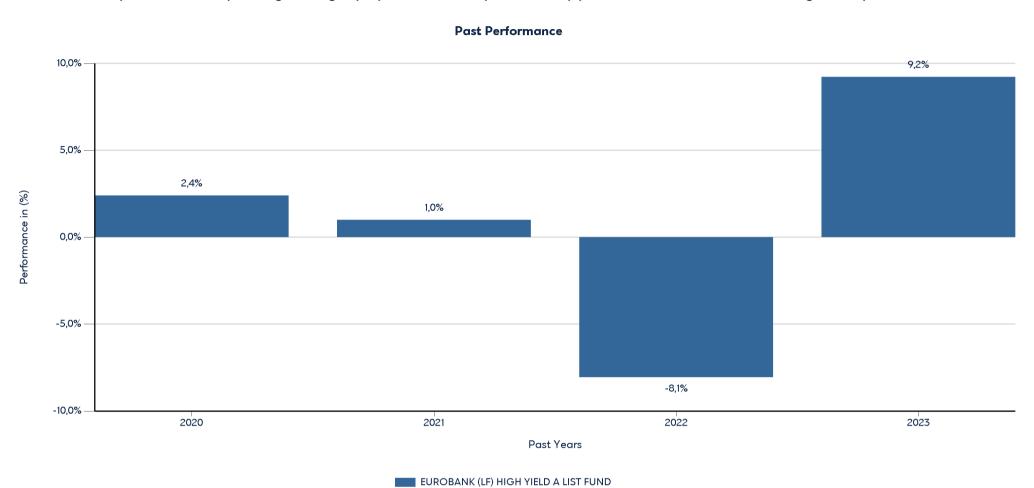

#### **Product**

### EUROBANK (LF) HIGH YIELD A LIST FUND

ISIN: LU2047494005

Past performance is not a reliable indicator of future performance. Markets could develop very differently in the future.

This chart shows the fund's performance as the percentage loss or gain per year over the last 4 years. It can help you to assess how the fund has been managed in the past.

- Performance is shown after deduction of ongoing charges. Any entry and exit charges are excluded from the calculation.
- The chart shows the Investment Product's annual performance in EUR for each calendar year over the period 2019-2022. This Investment Product was launched in 8/1/2020.
- Further information about this fund are available on the web site www.eurobankam.gr.