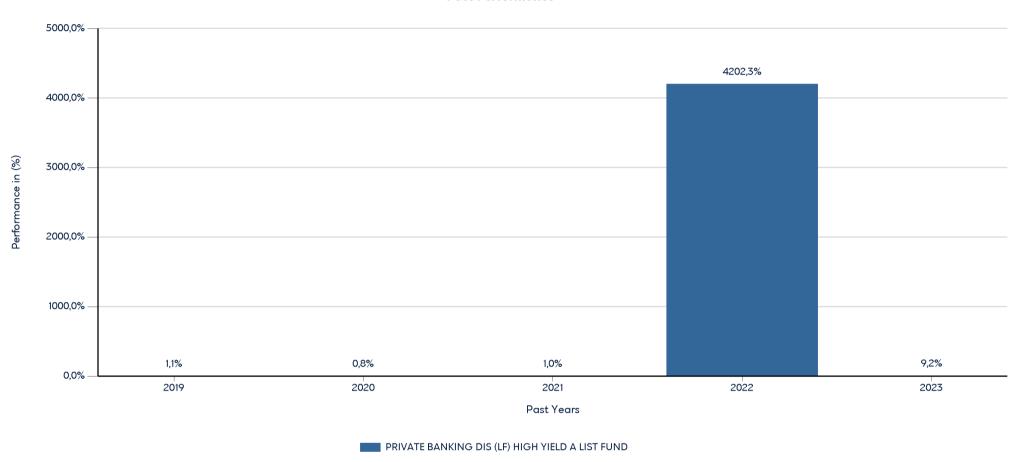

### PRIVATE BANKING DIS (LF) HIGH YIELD A LIST FUND

ISIN: LU2047494344

Past performance is not a reliable indicator of future performance. Markets could develop very differently in the future.

This chart shows the fund's performance as the percentage loss or gain per year over the last 5 years. It can help you to assess how the fund has been managed in the past.

#### **Past Performance**

- Performance is shown after deduction of ongoing charges. Any entry and exit charges are excluded from the calculation.
- The chart shows the Investment Product's annual performance in EUR for each calendar year over the period 2018-2022. This Investment Product was launched in 4/11/2019.
- Further information about this fund are available on the web site www.eurobankam.gr.