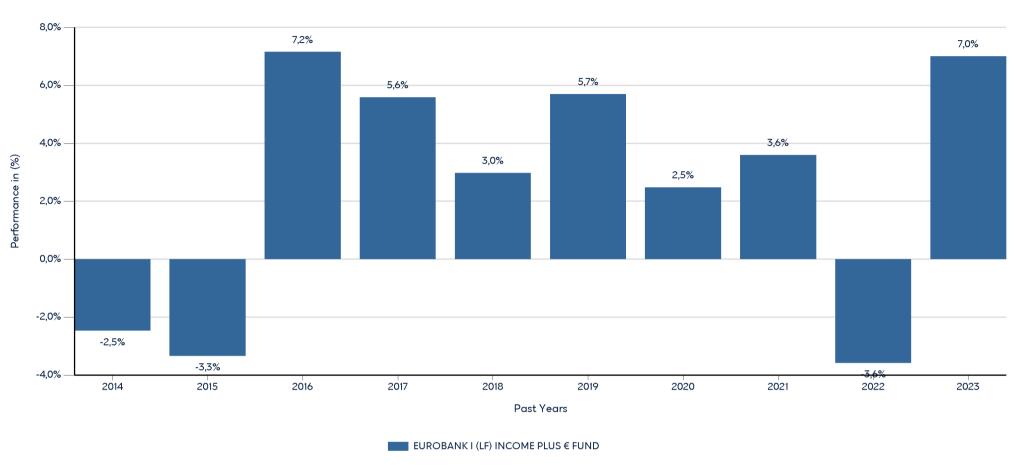

#### **Product**

# **EUROBANK I (LF) INCOME PLUS € FUND**

ISIN: LU0385660245

Past performance is not a reliable indicator of future performance. Markets could develop very differently in the future.

This chart shows the fund's performance as the percentage loss or gain per year over the last 10 years. It can help you to assess how the fund has been managed in the past.

#### **Past Performance**

- Performance is shown after deduction of ongoing charges. Any entry and exit charges are excluded from the calculation.
- The chart shows the Investment Product's annual performance in EUR for each calendar year over the period 2013-2022. This Investment Product was launched in 4/9/2008.

  Change of name, investment objective and policy from (LF) Cash Fund (EUR) on 9/2/2016. The performance of the investment product until this date refers to its previous investment objective and policy.
- Further information about this fund are available on the web site www.eurobankam.gr.