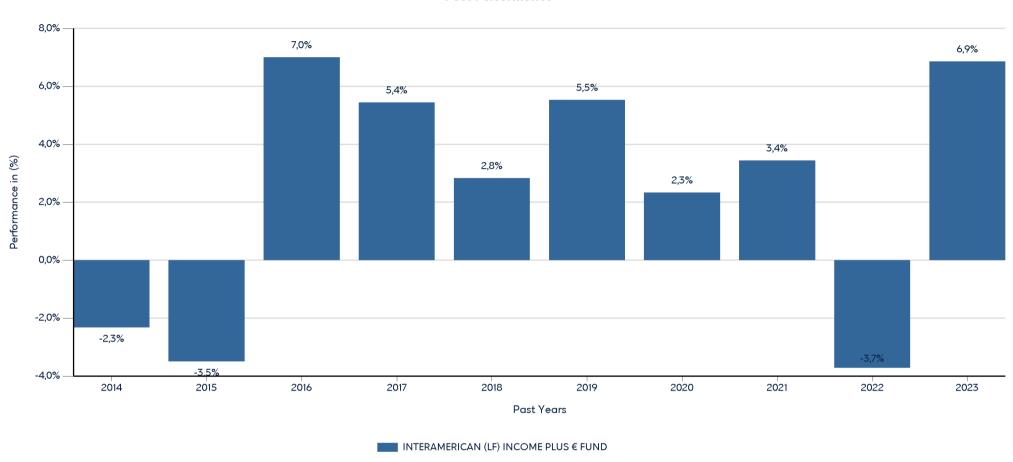

## **PAST PERFORMANCES**

**Product** 

INTERAMERICAN (LF) INCOME PLUS € FUND

ISIN: LU0989890131

Past performance is not a reliable indicator of future performance. Markets could develop very differently in the future.

This chart shows the fund's performance as the percentage loss or gain per year over the last 10 years. It can help you to assess how the fund has been managed in the past.

#### **Past Performance**

- Performance is shown after deduction of ongoing charges. Any entry and exit charges are excluded from the calculation.
- The chart shows the Investment Product's annual performance in EUR for each calendar year over the period 2013-2022. This Investment Product was launched in 28/1/2014.

  Change of name, investment objective and policy from (LF) Cash Fund (EUR) on 9/2/2016. The performance of the investment product until this date refers to its previous investment objective and policy.
- Further information about this fund are available on the web site www.eurobankam.gr.