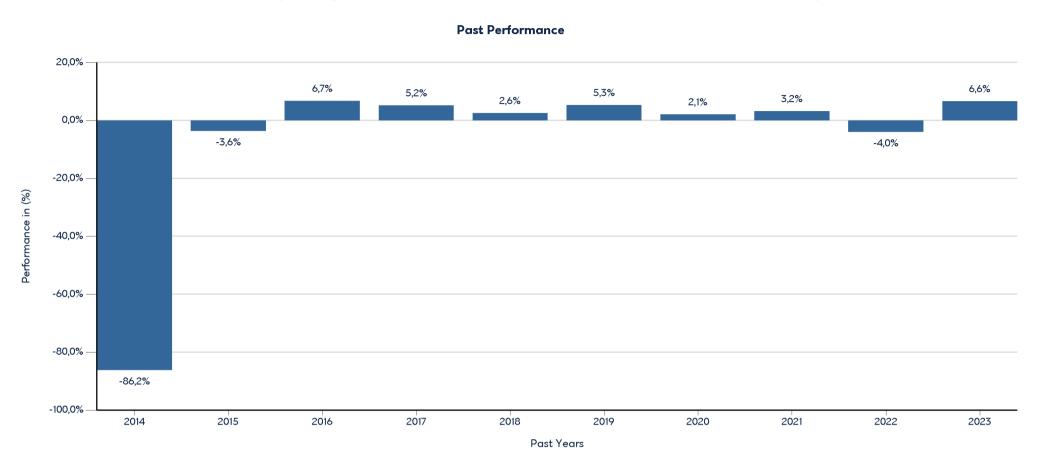

#### **Product**

### PRIVATE BANKING (LF) INCOME PLUS € FUND

ISIN: LU1102786677

Past performance is not a reliable indicator of future performance. Markets could develop very differently in the future.

This chart shows the fund's performance as the percentage loss or gain per year over the last 10 years. It can help you to assess how the fund has been managed in the past.

- Performance is shown after deduction of ongoing charges. Any entry and exit charges are excluded from the calculation.
- The chart shows the Investment Product's annual performance in EUR for each calendar year over the period 2013-2022. This Investment Product was launched in 14/10/2014.
- Change of name, investment objective and policy from (LF) Cash Fund (EUR) on 9/2/2016. The performance of the investment product until this date refers to its previous investment objective and policy.

PRIVATE BANKING (LF) INCOME PLUS € FUND

- Further information about this fund are available on the web site www.eurobankam.gr.