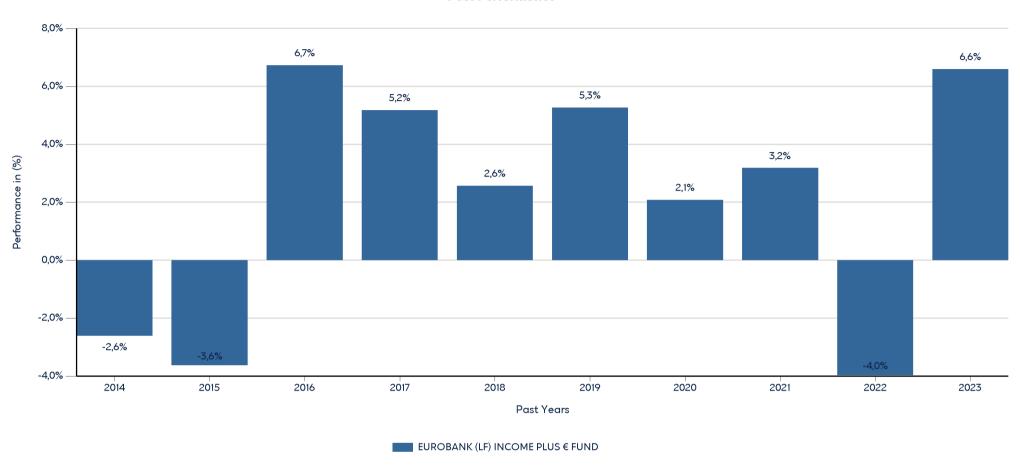

## **PAST PERFORMANCES**

#### **Product**

**EUROBANK (LF) INCOME PLUS € FUND** 

ISIN: LU0385660161

Past performance is not a reliable indicator of future performance. Markets could develop very differently in the future.

This chart shows the fund's performance as the percentage loss or gain per year over the last 10 years. It can help you to assess how the fund has been managed in the past.

#### **Past Performance**

- Performance is shown after deduction of ongoing charges. Any entry and exit charges are excluded from the calculation.
- The chart shows the Investment Product's annual performance in EUR for each calendar year over the period 2013-2022. This Investment Product was launched in 25/8/2008.

  Change of name, investment objective and policy from (LF) Cash Fund (EUR) on 9/2/2016. The performance of the investment product until this date refers to its previous investment objective and policy.
- Further information about this fund are available on the web site www.eurobankam.gr.