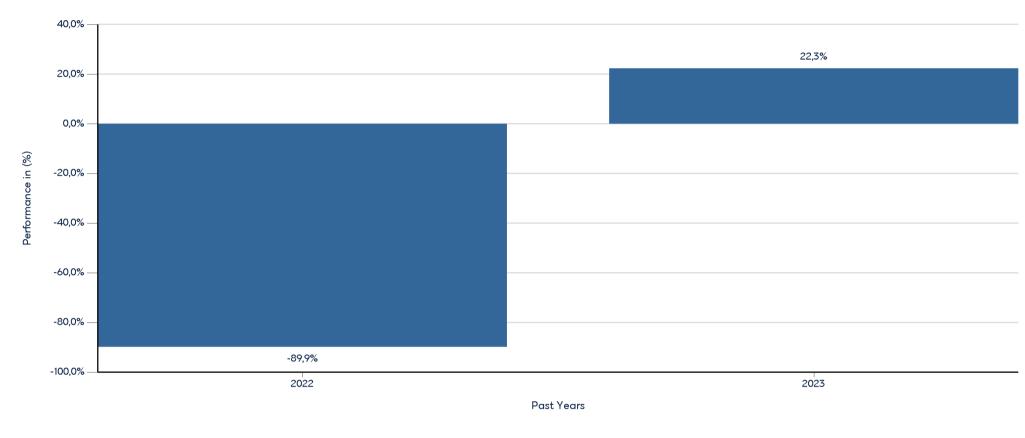

## Product

EUROBANK DIS (LF) FLEXI ALLOCATION GREECE FUND

ISIN: LU1195533770

Past performance is not a reliable indicator of future performance. Markets could develop very differently in the future.

This chart shows the fund's performance as the percentage loss or gain per year over the last 2 years. It can help you to assess how the fund has been managed in the past.

Past Performance

EUROBANK DIS (LF) FLEXI ALLOCATION GREECE FUND

- Performance is shown after deduction of ongoing charges. Any entry and exit charges are excluded from the calculation.

- The chart shows the Investment Product's annual performance in EUR for each calendar year over the period 2021-2022. This Investment Product was launched in 11/1/2022.

- Change of name, investment objective and policy from (LF) Equity-Flexi Style Greece Fund on 28/8/2018. The performance of the investment product until this date refers to its previous investment objective and policy.

- Further information about this fund are available on the web site www.eurobankam.gr.