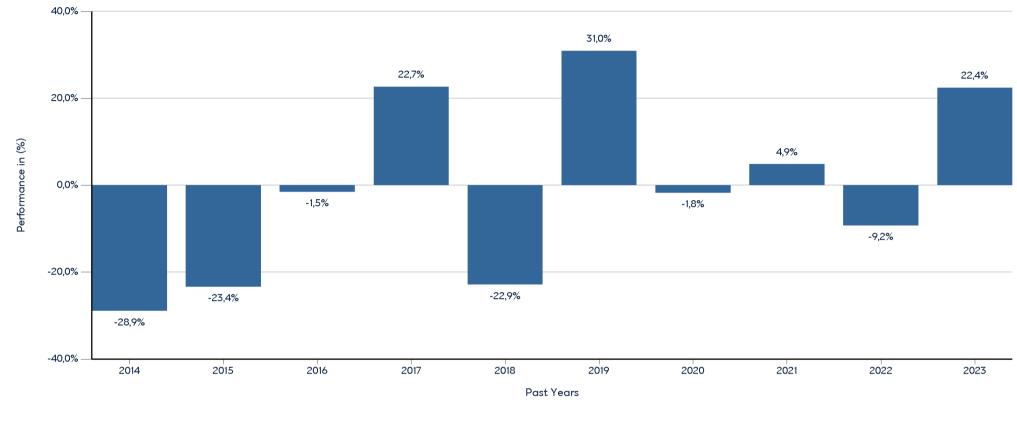

## Product

EUROBANK (LF) FLEXI ALLOCATION GREECE FUND

ISIN: LU0385659072

Past performance is not a reliable indicator of future performance. Markets could develop very differently in the future.

This chart shows the fund's performance as the percentage loss or gain per year over the last 10 years. It can help you to assess how the fund has been managed in the past.

Past Performance

EUROBANK (LF) FLEXI ALLOCATION GREECE FUND

- Performance is shown after deduction of ongoing charges. Any entry and exit charges are excluded from the calculation.

- The chart shows the Investment Product's annual performance in EUR for each calendar year over the period 2013-2022. This Investment Product was launched in 25/8/2008.

- Change of name, investment objective and policy from (LF) Equity-Flexi Style Greece Fund on 28/8/2018. The performance of the investment product until this date refers to its previous investment objective and policy.

- Further information about this fund are available on the web site www.eurobankam.gr.