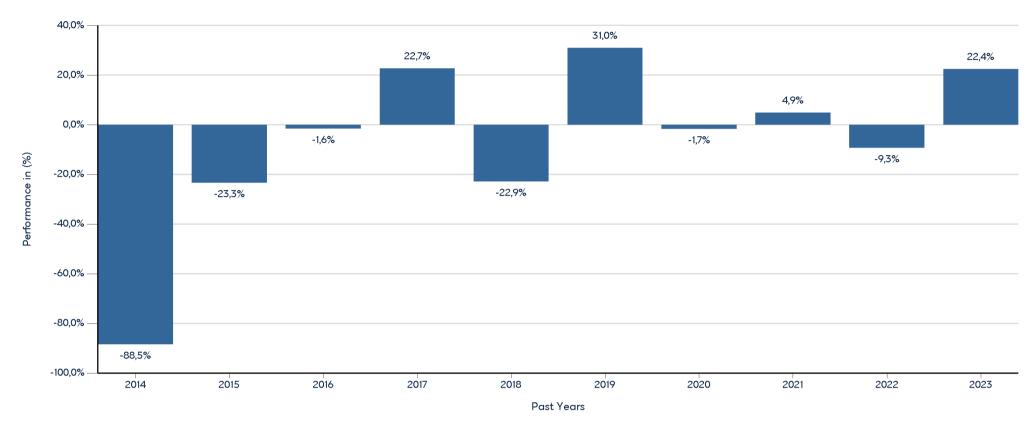

## PRIVATE BANKING (LF) FLEXI ALLOCATION GREECE FUND

ISIN: LU1102785943

Past performance is not a reliable indicator of future performance. Markets could develop very differently in the future.

This chart shows the fund's performance as the percentage loss or gain per year over the last 10 years. It can help you to assess how the fund has been managed in the past.

**Past Performance** 

- Performance is shown after deduction of ongoing charges. Any entry and exit charges are excluded from the calculation.

- The chart shows the Investment Product's annual performance in EUR for each calendar year over the period 2013-2022. This Investment Product was launched in 10/10/2014.

- Change of name, investment objective and policy from (LF) Equity-Flexi Style Greece Fund on 28/8/2018. The performance of the investment product until this date refers to its previous investment objective and policy.

- Further information about this fund are available on the web site www.eurobankam.gr.