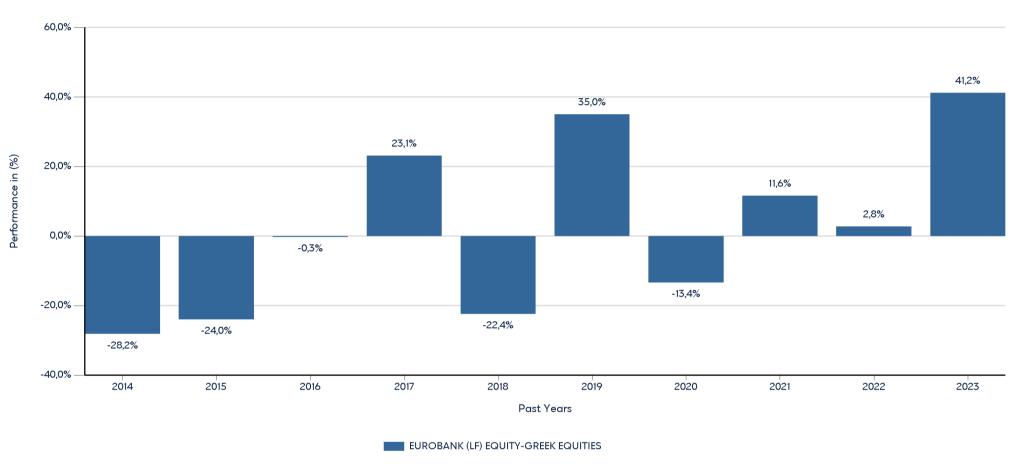

# **EUROBANK I (LF) EQUITY-GREEK EQUITIES**

ISIN: LU0273962083

Past performance is not a reliable indicator of future performance. Markets could develop very differently in the future.

This chart shows the fund's performance as the percentage loss or gain per year over the last 10 years. It can help you to assess how the fund has been managed in the past.

- Performance is shown after deduction of ongoing charges. Any entry and exit charges are excluded from the calculation.
- The chart shows the Investment Product's annual performance in EUR for each calendar year over the period 2013-2022. This Investment Product was launched in 26/10/2006.
- Further information about this fund are available on the web site www.eurobankam.gr.