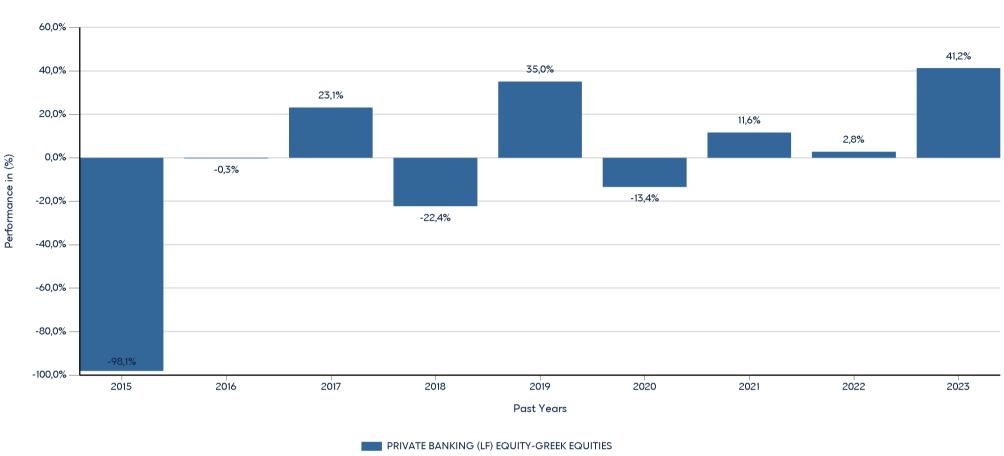

## PRIVATE BANKING (LF) EQUITY-GREEK EQUITIES

ISIN: LU1102785786

Past performance is not a reliable indicator of future performance. Markets could develop very differently in the future.

This chart shows the fund's performance as the percentage loss or gain per year over the last 9 years. It can help you to assess how the fund has been managed in the past.

- Performance is shown after deduction of ongoing charges. Any entry and exit charges are excluded from the calculation.
- The chart shows the Investment Product's annual performance in EUR for each calendar year over the period 2014-2022. This Investment Product was launched in 30/1/2015.
- Further information about this fund are available on the web site www.eurobankam.gr.  $\,$