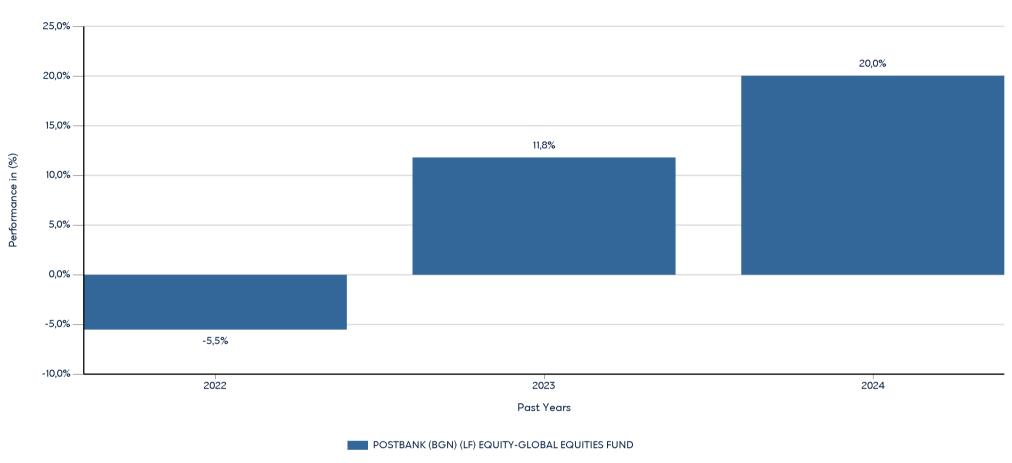

# POSTBANK (BGN) (LF) EQUITY-GLOBAL EQUITIES FUND

ISIN: LU0391044582

Past performance is not a reliable indicator of future performance. Markets could develop very differently in the future.

This chart shows the fund's performance as the percentage loss or gain per year over the last 3 years. It can help you to assess how the fund has been managed in the past.

- Performance is shown after deduction of ongoing charges. Any entry and exit charges are excluded from the calculation.
- The chart shows the Investment Product's annual performance in BGN for each calendar year over the period 2022-2024. This Investment Product was launched in 3/2/2022.
- Further information about this fund are available on the web site www.eurobankam.gr.