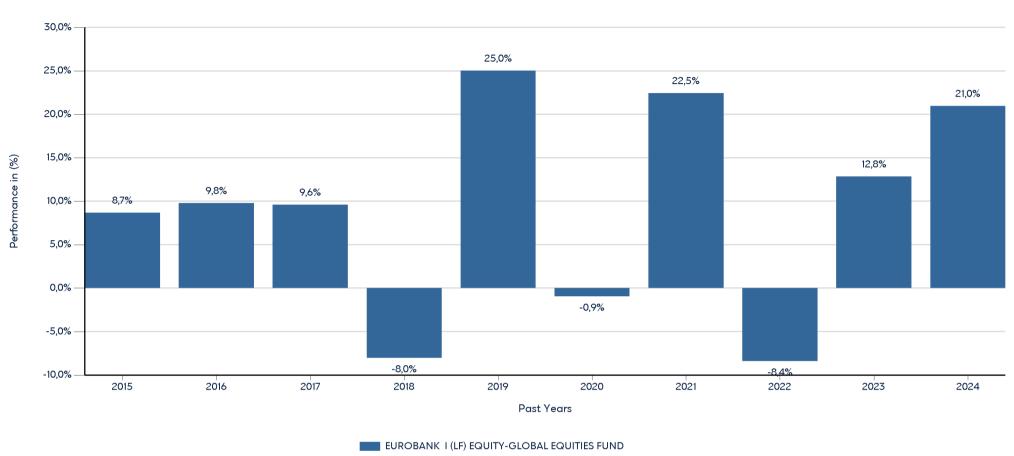

# EUROBANK I (LF) EQUITY-GLOBAL EQUITIES FUND

ISIN: LU0273959709

Past performance is not a reliable indicator of future performance. Markets could develop very differently in the future.

This chart shows the fund's performance as the percentage loss or gain per year over the last 10 years. It can help you to assess how the fund has been managed in the past.

- Performance is shown after deduction of ongoing charges. Any entry and exit charges are excluded from the calculation.
- The chart shows the Investment Product's annual performance in EUR for each calendar year over the period 2015-2024. This Investment Product was launched in 14/12/2006.
- Further information about this fund are available on the web site www.eurobankam.gr.