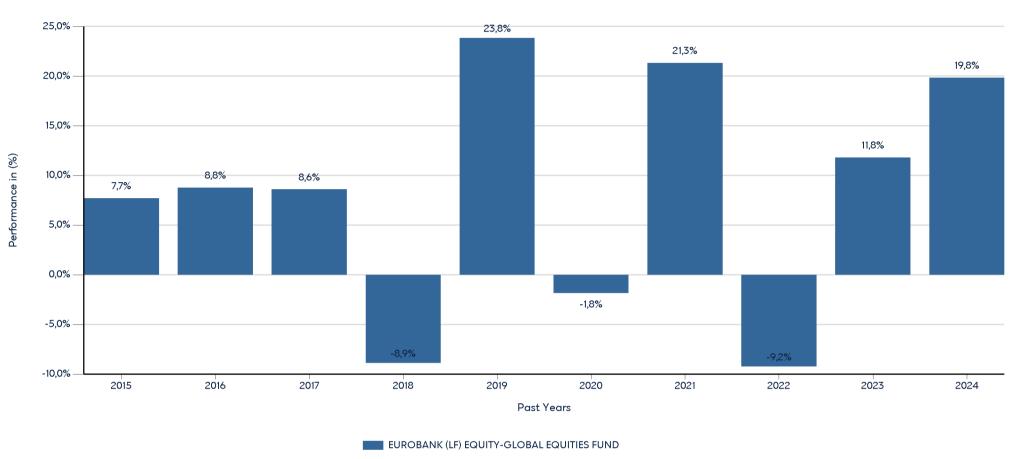

# EUROBANK (LF) EQUITY-GLOBAL EQUITIES FUND

ISIN: LU0273960111

Past performance is not a reliable indicator of future performance. Markets could develop very differently in the future.

This chart shows the fund's performance as the percentage loss or gain per year over the last 10 years. It can help you to assess how the fund has been managed in the past.

- Performance is shown after deduction of ongoing charges. Any entry and exit charges are excluded from the calculation.
- The chart shows the Investment Product's annual performance in EUR for each calendar year over the period 2015-2024. This Investment Product was launched in 18/9/2006.
- Further information about this fund are available on the web site www.eurobankam.gr.