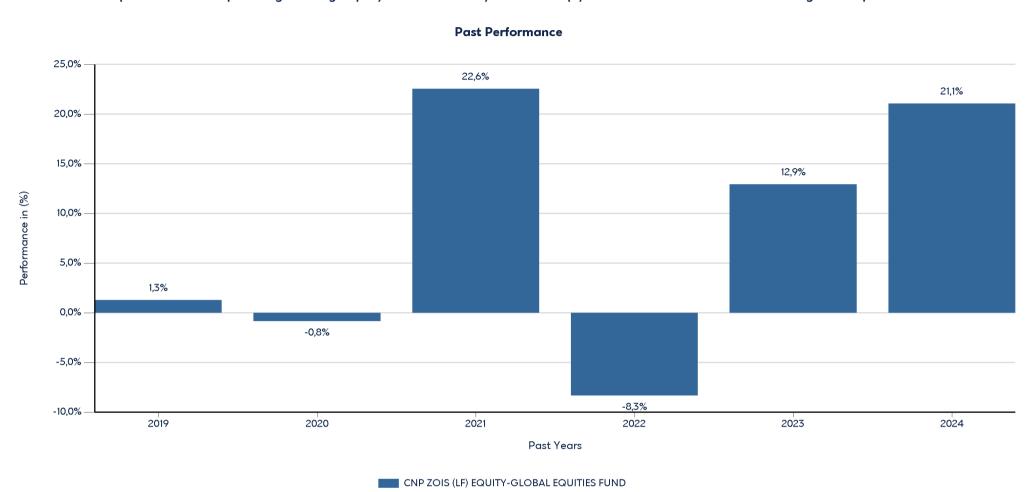

### **CNP ZOIS (LF) EQUITY-GLOBAL EQUITIES FUND**

ISIN: LU1923391038

Past performance is not a reliable indicator of future performance. Markets could develop very differently in the future.

This chart shows the fund's performance as the percentage loss or gain per year over the last 6 years. It can help you to assess how the fund has been managed in the past.

- Performance is shown after deduction of ongoing charges. Any entry and exit charges are excluded from the calculation.
- The chart shows the Investment Product's annual performance in EUR for each calendar year over the period 2019-2024. This Investment Product was launched in 11/12/2019.
- Further information about this fund are available on the web site www.eurobankam.gr.