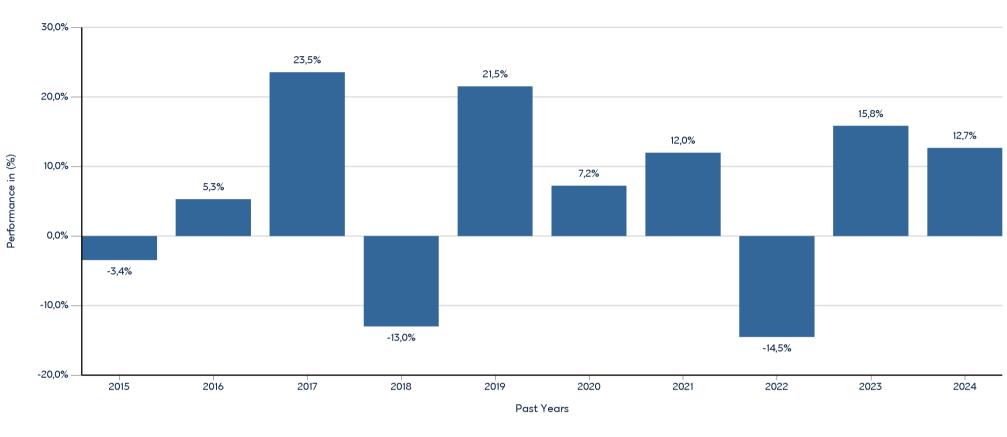

# INTERAMERICAN (LF) EQUITY-GLOBAL EQUITIES FUND

ISIN: LU0648401262

Past performance is not a reliable indicator of future performance. Markets could develop very differently in the future.

This chart shows the fund's performance as the percentage loss or gain per year over the last 10 years. It can help you to assess how the fund has been managed in the past.

- Performance is shown after deduction of ongoing charges. Any entry and exit charges are excluded from the calculation.
- The chart shows the Investment Product's annual performance in EUR for each calendar year over the period 2015-2024. This Investment Product was launched in 13/10/2011.
- Further information about this fund are available on the web site www.eurobankam.gr.