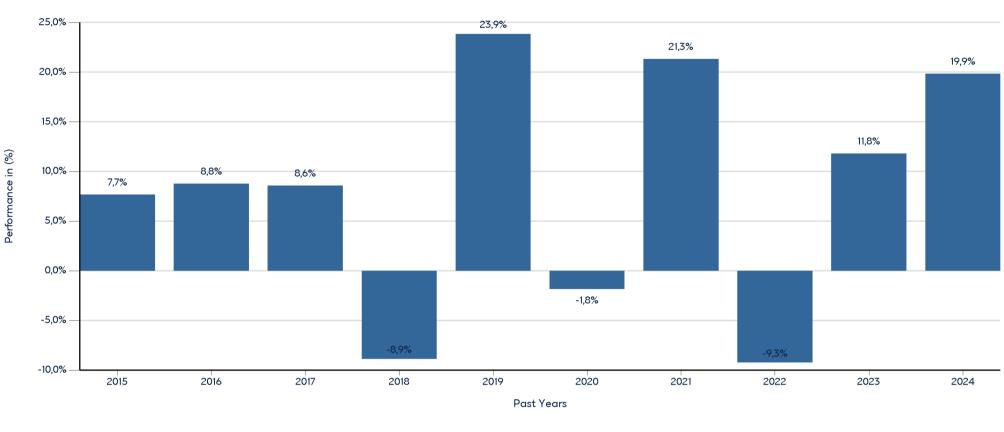

# PRIVATE BANKING (LF) EQUITY-GLOBAL EQUITIES FUND

ISIN: LU1102785356

Past performance is not a reliable indicator of future performance. Markets could develop very differently in the future.

This chart shows the fund's performance as the percentage loss or gain per year over the last 10 years. It can help you to assess how the fund has been managed in the past.

PRIVATE BANKING (LF) EQUITY-GLOBAL EQUITIES FUND

- Performance is shown after deduction of ongoing charges. Any entry and exit charges are excluded from the calculation.
- The chart shows the Investment Product's annual performance in EUR for each calendar year over the period 2015-2024. This Investment Product was launched in 12/11/2014.
- Further information about this fund are available on the web site www.eurobankam.gr.