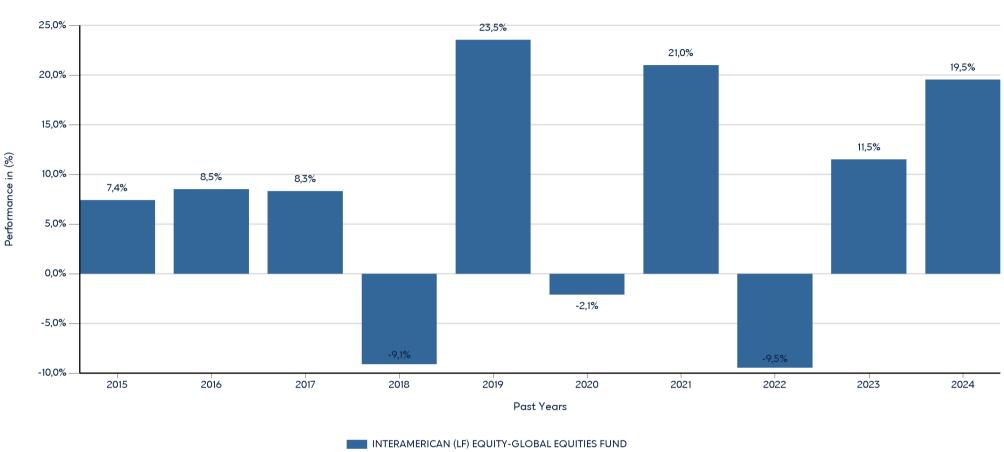

# INTERAMERICAN (LF) EQUITY-GLOBAL EQUITIES FUND

ISIN: LU0648401262

Past performance is not a reliable indicator of future performance. Markets could develop very differently in the future.

This chart shows the fund's performance as the percentage loss or gain per year over the last 10 years. It can help you to assess how the fund has been managed in the past.

- Performance is shown after deduction of ongoing charges. Any entry and exit charges are excluded from the calculation.
- The chart shows the Investment Product's annual performance in EUR for each calendar year over the period 2015-2024. This Investment Product was launched in 13/10/2011.
- Further information about this fund are available on the web site www.eurobankam.gr.