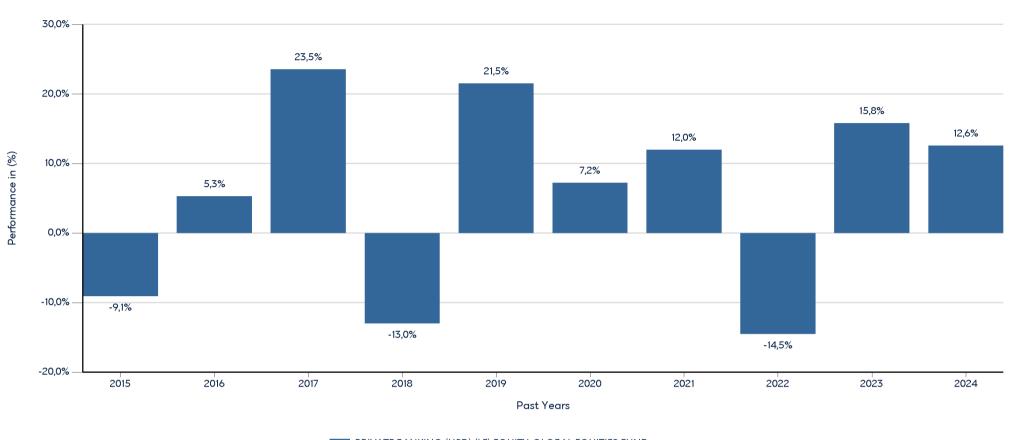

# INTERAMERICAN (LF) EQUITY-GLOBAL EQUITIES FUND

ISIN: LU0648401262

Past performance is not a reliable indicator of future performance. Markets could develop very differently in the future.

This chart shows the fund's performance as the percentage loss or gain per year over the last 10 years. It can help you to assess how the fund has been managed in the past.

- Performance is shown after deduction of ongoing charges. Any entry and exit charges are excluded from the calculation.
- The chart shows the Investment Product's annual performance in EUR for each calendar year over the period 2015-2024. This Investment Product was launched in 13/10/2011.
- Further information about this fund are available on the web site www.eurobankam.gr.