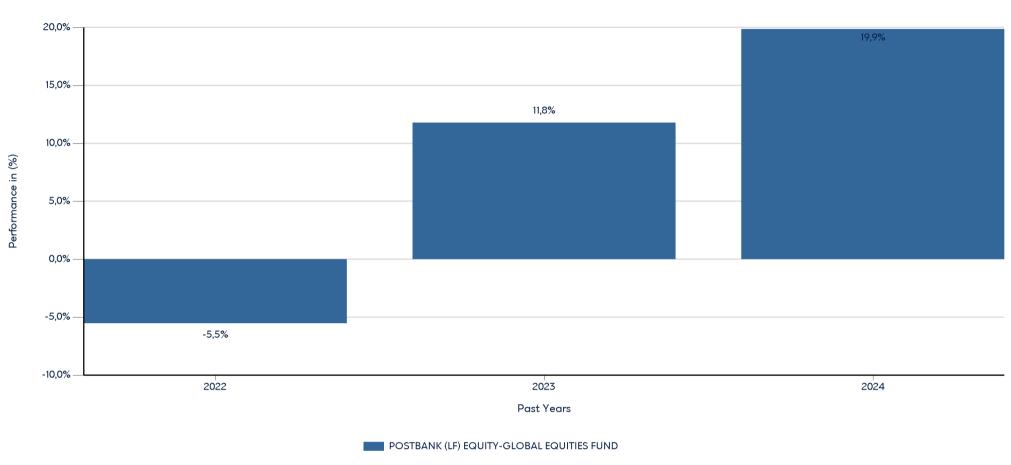

# POSTBANK (LF) EQUITY-GLOBAL EQUITIES FUND

ISIN: LU0273960384

Past performance is not a reliable indicator of future performance. Markets could develop very differently in the future.

This chart shows the fund's performance as the percentage loss or gain per year over the last 3 years. It can help you to assess how the fund has been managed in the past.

#### **Past Performance**

- Performance is shown after deduction of ongoing charges. Any entry and exit charges are excluded from the calculation.
- The chart shows the Investment Product's annual performance in EUR for each calendar year over the period 2022-2024. This Investment Product was launched in 3/2/2022.
- Further information about this fund are available on the web site www.eurobankam.gr.