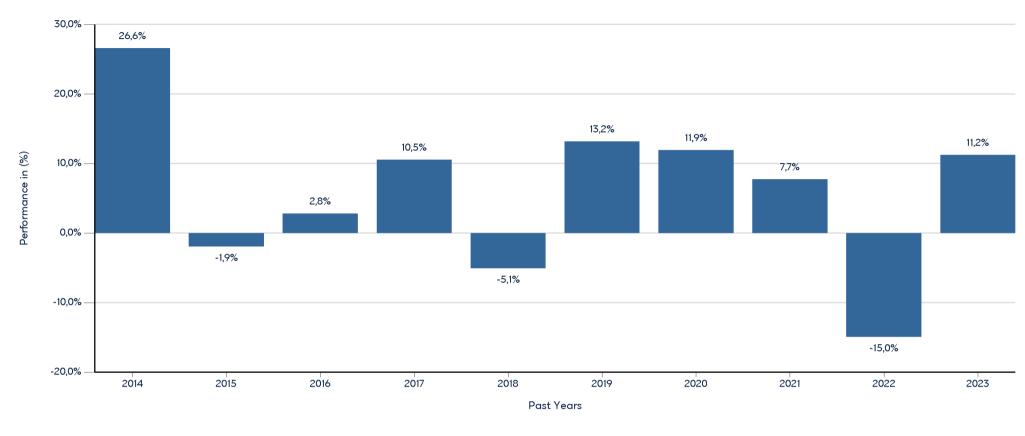

EUROBANK (USD) (LF) FUND OF FUNDS-BALANCED BLEND US ISIN: LU1102789424

Past performance is not a reliable indicator of future performance. Markets could develop very differently in the future.

This chart shows the fund's performance as the percentage loss or gain per year over the last 10 years. It can help you to assess how the fund has been managed in the past.

**Past Performance** 

EUROBANK (USD) (LF) FUND OF FUNDS-BALANCED BLEND US

- Performance is shown after deduction of ongoing charges. Any entry and exit charges are excluded from the calculation.

- The chart shows the Investment Product's annual performance in USD for each calendar year over the period 2013-2022. This Investment Product was launched in 3/10/2014.