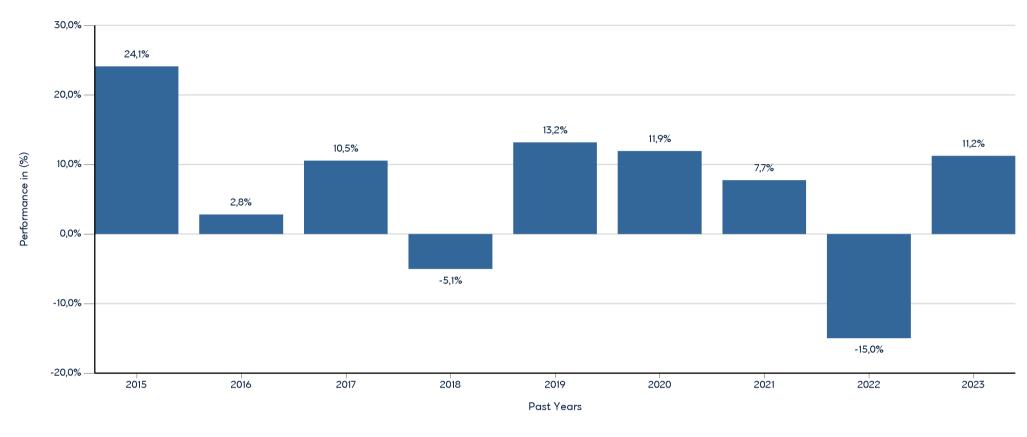

PRIVATE BANKING (USD) (LF) FUND OF FUNDS-BALANCED BLEND US ISIN: LU1102789770

Past performance is not a reliable indicator of future performance. Markets could develop very differently in the future.

This chart shows the fund's performance as the percentage loss or gain per year over the last 9 years. It can help you to assess how the fund has been managed in the past.

Past Performance

PRIVATE BANKING (USD) (LF) FUND OF FUNDS-BALANCED BLEND US

- Performance is shown after deduction of ongoing charges. Any entry and exit charges are excluded from the calculation.

- The chart shows the Investment Product's annual performance in USD for each calendar year over the period 2014-2022. This Investment Product was launched in 4/2/2015.