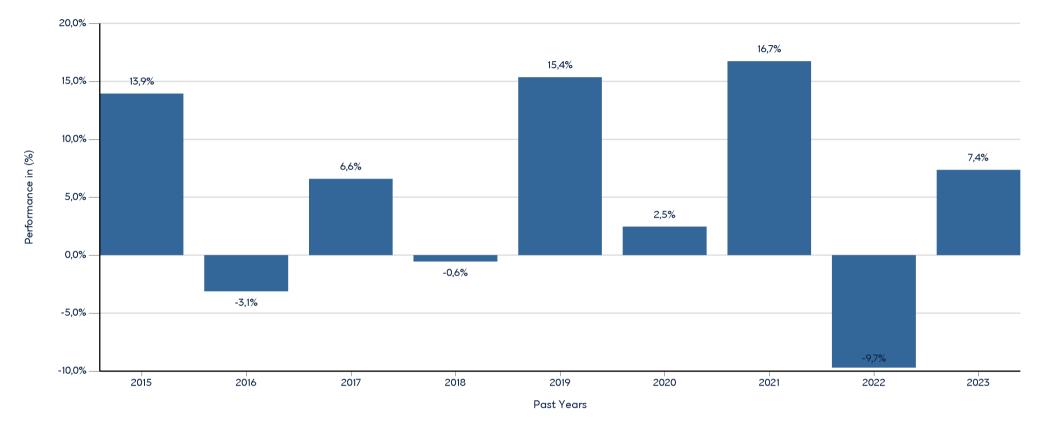

PRIVATE BANKING (LF) FUND OF FUNDS-BALANCED BLEND US ISIN: LU1102789697

Past performance is not a reliable indicator of future performance. Markets could develop very differently in the future.

This chart shows the fund's performance as the percentage loss or gain per year over the last 9 years. It can help you to assess how the fund has been managed in the past.

Past Performance

PRIVATE BANKING (LF) FUND OF FUNDS-BALANCED BLEND US

- Performance is shown after deduction of ongoing charges. Any entry and exit charges are excluded from the calculation.

- The chart shows the Investment Product's annual performance in EUR for each calendar year over the period 2014-2022. This Investment Product was launched in 16/1/2015.