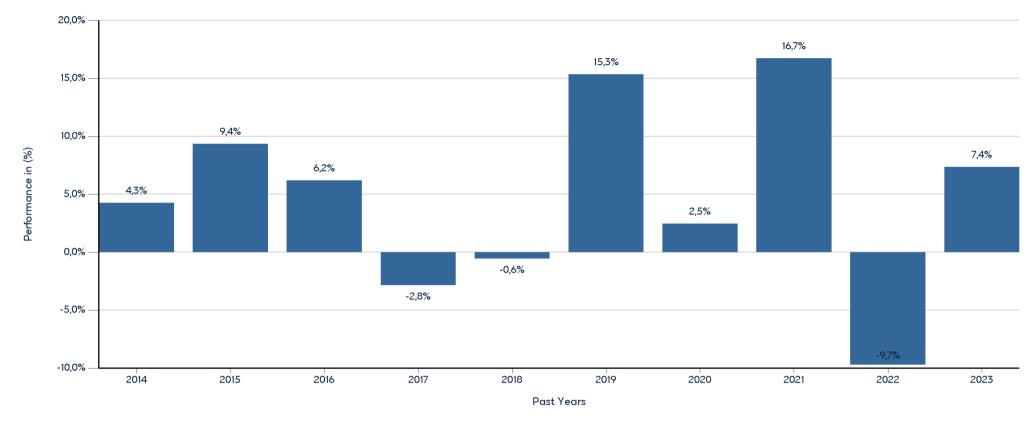

EUROBANK (LF) FUND OF FUNDS-BALANCED BLEND US

ISIN: LU1102789267

Past performance is not a reliable indicator of future performance. Markets could develop very differently in the future.

This chart shows the fund's performance as the percentage loss or gain per year over the last 10 years. It can help you to assess how the fund has been managed in the past.

**Past Performance** 

EUROBANK (LF) FUND OF FUNDS-BALANCED BLEND US

- Performance is shown after deduction of ongoing charges. Any entry and exit charges are excluded from the calculation.

- The chart shows the Investment Product's annual performance in EUR for each calendar year over the period 2013-2022. This Investment Product was launched in 1/10/2014.