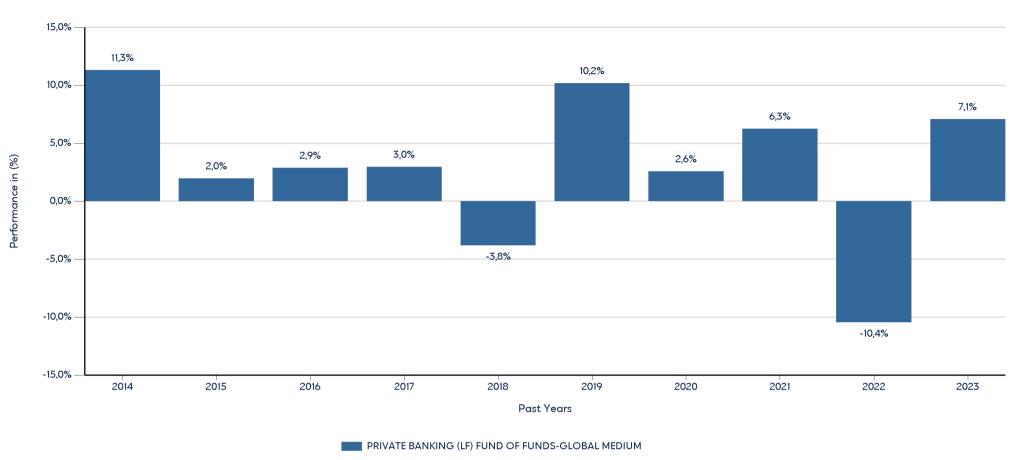

#### **Product**

## PRIVATE BANKING (LF) FUND OF FUNDS-GLOBAL MEDIUM

ISIN: LU1102788707

Past performance is not a reliable indicator of future performance. Markets could develop very differently in the future.

This chart shows the fund's performance as the percentage loss or gain per year over the last 10 years. It can help you to assess how the fund has been managed in the past.

#### **Past Performance**

- Performance is shown after deduction of ongoing charges. Any entry and exit charges are excluded from the calculation.
- The chart shows the Investment Product's annual performance in EUR for each calendar year over the period 2013-2022. This Investment Product was launched in 8/10/2014.
- Further information about this fund are available on the web site www.eurobankam.gr.