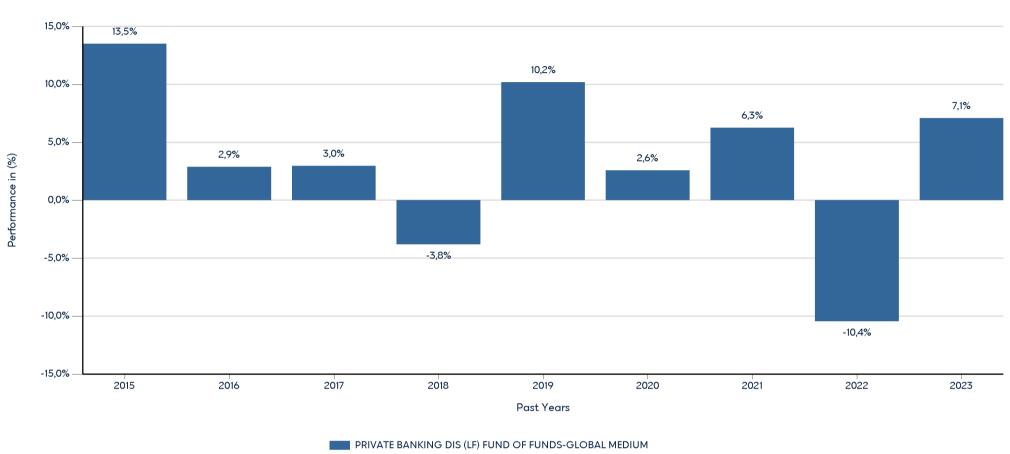

#### **Product**

### PRIVATE BANKING DIS (LF) FUND OF FUNDS-GLOBAL MEDIUM

ISIN: LU1195534315

Past performance is not a reliable indicator of future performance. Markets could develop very differently in the future.

This chart shows the fund's performance as the percentage loss or gain per year over the last 9 years. It can help you to assess how the fund has been managed in the past.

- Performance is shown after deduction of ongoing charges. Any entry and exit charges are excluded from the calculation.
- The chart shows the Investment Product's annual performance in EUR for each calendar year over the period 2014-2022. This Investment Product was launched in 8/6/2015.
- Further information about this fund are available on the web site www.eurobankam.gr.  $\,$