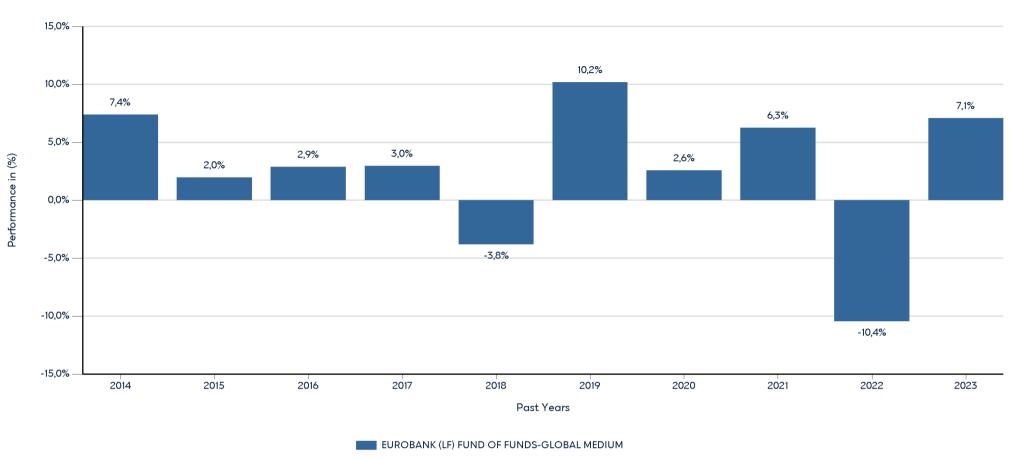

#### **Product**

# EUROBANK (LF) FUND OF FUNDS-GLOBAL MEDIUM

ISIN: LU0956610843

Past performance is not a reliable indicator of future performance. Markets could develop very differently in the future.

This chart shows the fund's performance as the percentage loss or gain per year over the last 10 years. It can help you to assess how the fund has been managed in the past.

- Performance is shown after deduction of ongoing charges. Any entry and exit charges are excluded from the calculation.
- The chart shows the Investment Product's annual performance in EUR for each calendar year over the period 2013-2022. This Investment Product was launched in 16/9/2013.
- Further information about this fund are available on the web site www.eurobankam.gr.