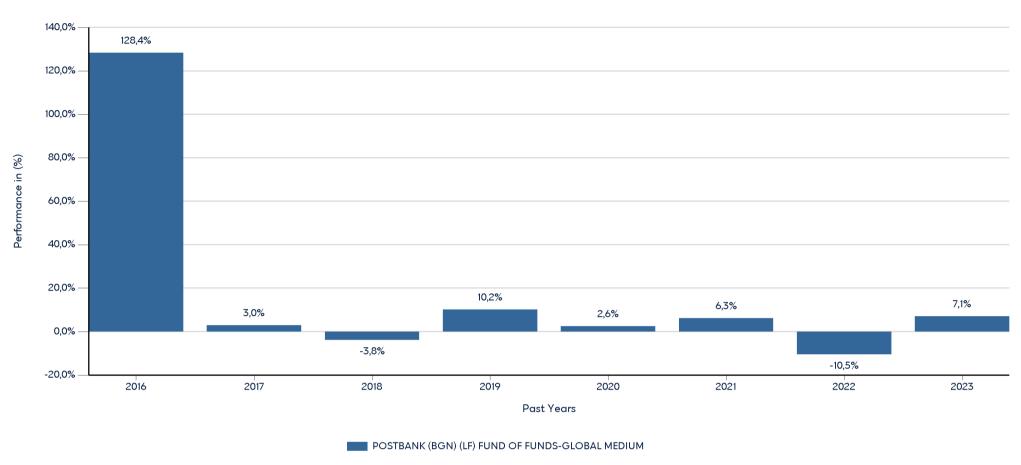

#### **Product**

# POSTBANK (BGN) (LF) FUND OF FUNDS-GLOBAL MEDIUM

ISIN: LU1334637631

Past performance is not a reliable indicator of future performance. Markets could develop very differently in the future.

This chart shows the fund's performance as the percentage loss or gain per year over the last 8 years. It can help you to assess how the fund has been managed in the past.

- Performance is shown after deduction of ongoing charges. Any entry and exit charges are excluded from the calculation.
- The chart shows the Investment Product's annual performance in BGN for each calendar year over the period 2015-2022. This Investment Product was launched in 14/1/2016.
- Further information about this fund are available on the web site www.eurobankam.gr.