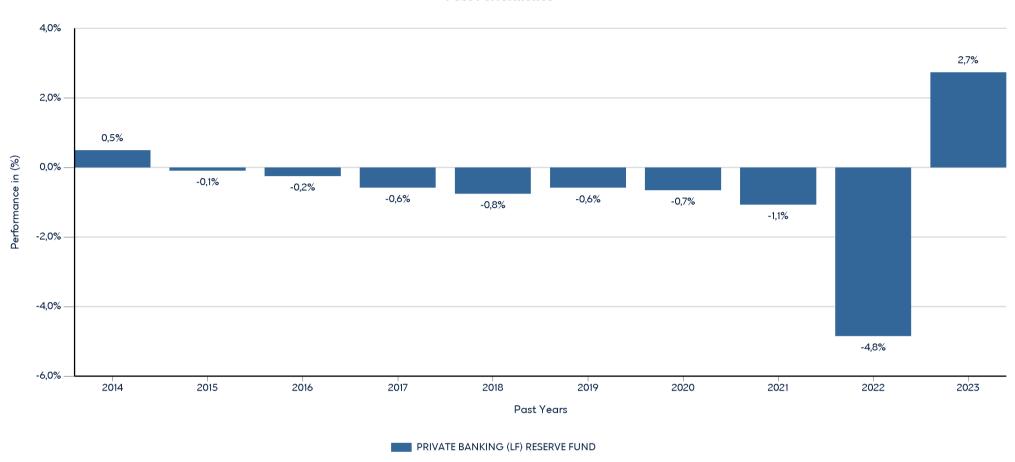

### **Product**

PRIVATE BANKING (LF) RESERVE FUND

ISIN: LU1102786917

Past performance is not a reliable indicator of future performance. Markets could develop very differently in the future.

This chart shows the fund's performance as the percentage loss or gain per year over the last 10 years. It can help you to assess how the fund has been managed in the past.

### **Past Performance**

- Performance is shown after deduction of ongoing charges. Any entry and exit charges are excluded from the calculation.
- The chart shows the Investment Product's annual performance in EUR for each calendar year over the period 2013-2022. This Investment Product was launched in 15/10/2014.
- Change of name, investment objective and policy from (LF) Money Market Fund Reserve on 17/4/2019. The performance of the investment product until this date refers to its previous investment objective and policy.
- Further information about this fund are available on the web site www.eurobankam.gr.