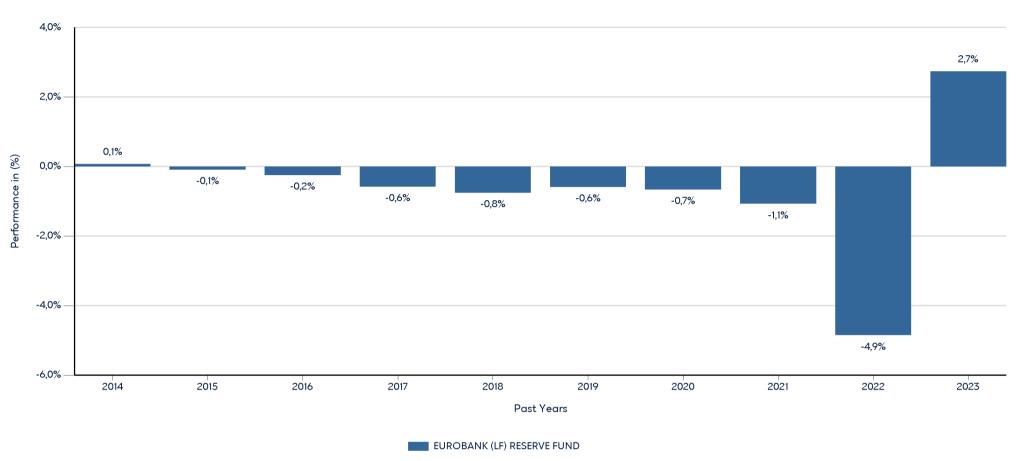

**Product** 

**EUROBANK (LF) RESERVE FUND** 

ISIN: LU0670223279

Past performance is not a reliable indicator of future performance. Markets could develop very differently in the future.

This chart shows the fund's performance as the percentage loss or gain per year over the last 10 years. It can help you to assess how the fund has been managed in the past.

- Performance is shown after deduction of ongoing charges. Any entry and exit charges are excluded from the calculation.
- The chart shows the Investment Product's annual performance in EUR for each calendar year over the period 2013-2022. This Investment Product was launched in 23/9/2011.
- Change of name, investment objective and policy from (LF) Money Market Fund Reserve on 17/4/2019. The performance of the investment product until this date refers to its previous investment objective and policy.
- Further information about this fund are available on the web site www.eurobankam.gr.