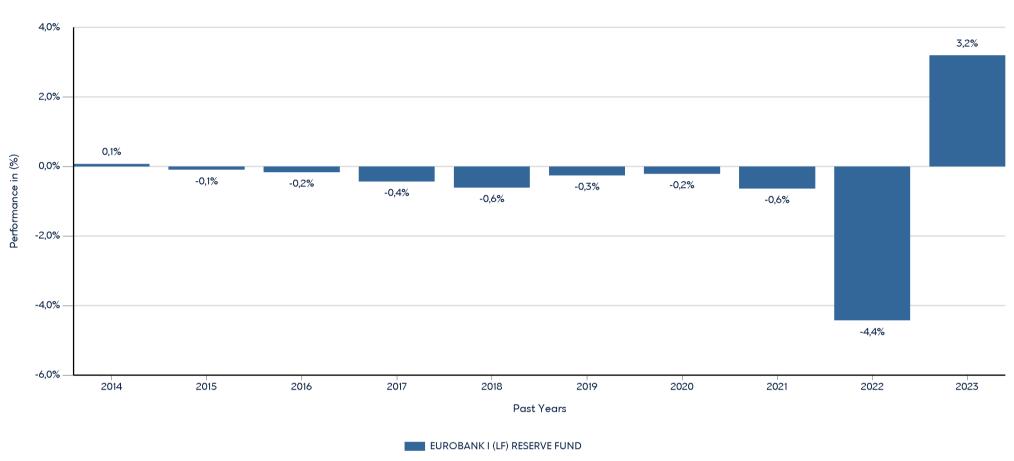

**Product** 

**EUROBANK I (LF) RESERVE FUND** 

ISIN: LU0670223352

Past performance is not a reliable indicator of future performance. Markets could develop very differently in the future.

This chart shows the fund's performance as the percentage loss or gain per year over the last 10 years. It can help you to assess how the fund has been managed in the past.

- Performance is shown after deduction of ongoing charges. Any entry and exit charges are excluded from the calculation.
- The chart shows the Investment Product's annual performance in EUR for each calendar year over the period 2013-2022. This Investment Product was launched in 20/10/2011.
- Change of name, investment objective and policy from (LF) Money Market Fund Reserve on 17/4/2019. The performance of the investment product until this date refers to its previous investment objective and policy.
- Further information about this fund are available on the web site www.eurobankam.gr.