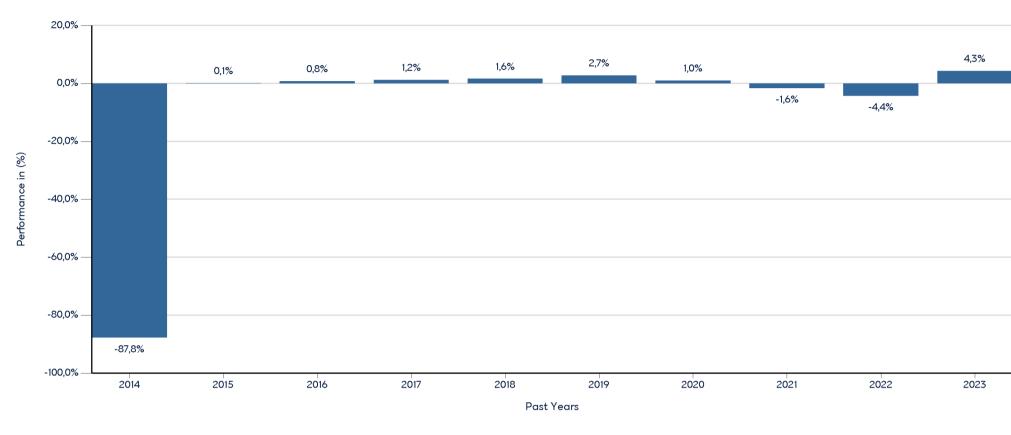

## Product

PRIVATE BANKING (LF) INCOME PLUS \$ FUND

ISIN: LU1102786594

Past performance is not a reliable indicator of future performance. Markets could develop very differently in the future.

This chart shows the fund's performance as the percentage loss or gain per year over the last 10 years. It can help you to assess how the fund has been managed in the past.

Past Performance

PRIVATE BANKING (LF) INCOME PLUS \$ FUND

- Performance is shown after deduction of ongoing charges. Any entry and exit charges are excluded from the calculation.

- The chart shows the Investment Product's annual performance in USD for each calendar year over the period 2013-2022. This Investment Product was launched in 10/12/2014.

- Change of investment policy on 17/4/2019. The performance of the investment product until this date refers to its previous investment objective and policy.

- Further information about this fund are available on the web site www.eurobankam.gr.