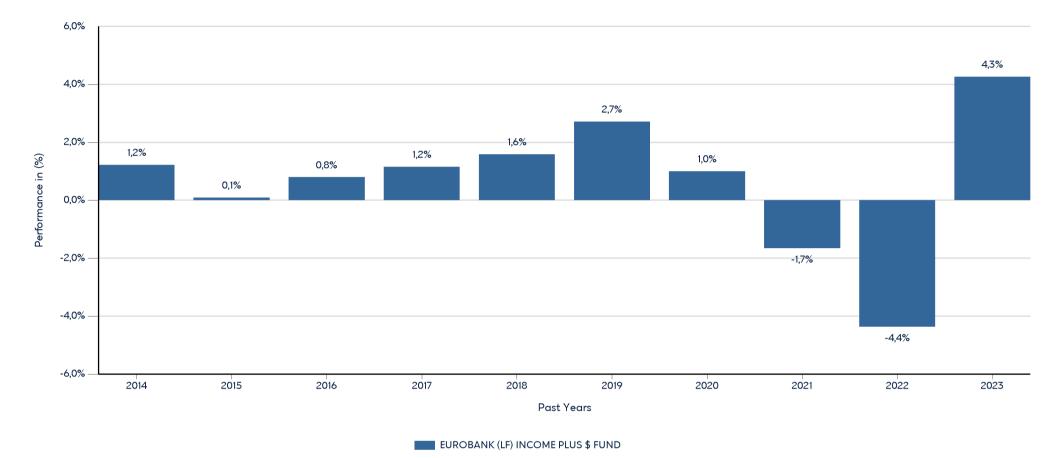

## Product EUROBANK (LF) INCOME PLUS \$ FUND ISIN: LU0273967041

Past performance is not a reliable indicator of future performance. Markets could develop very differently in the future. This chart shows the fund's performance as the percentage loss or gain per year over the last 10 years. It can help you to assess how the fund has been managed in the past.

Past Performance

- Performance is shown after deduction of ongoing charges. Any entry and exit charges are excluded from the calculation.

- The chart shows the Investment Product's annual performance in USD for each calendar year over the period 2013-2022. This Investment Product was launched in 18/9/2006.

- Change of investment policy on 17/4/2019. The performance of the investment product until this date refers to its previous investment objective and policy.

- Further information about this fund are available on the web site www.eurobankam.gr.