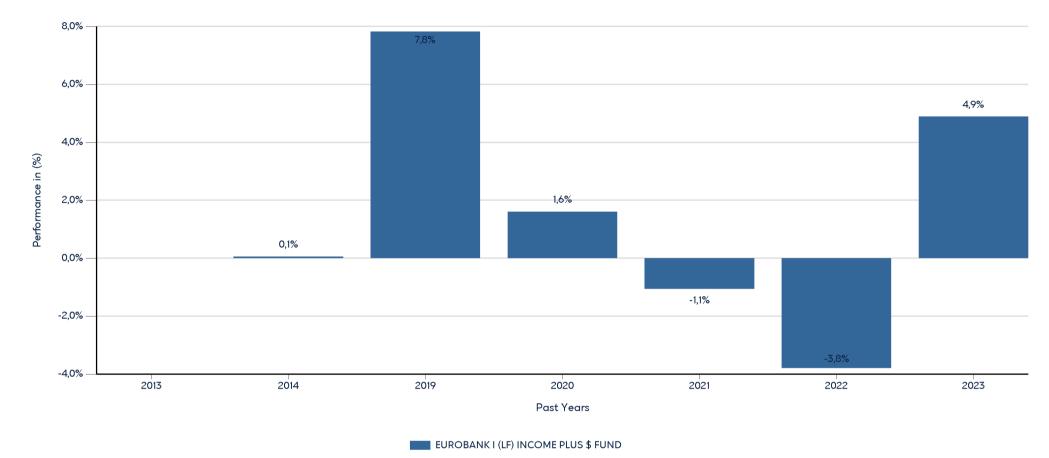

## Product EUROBANK I (LF) INCOME PLUS \$ FUND ISIN: LU0273966746

Past performance is not a reliable indicator of future performance. Markets could develop very differently in the future.

This chart shows the fund's performance as the percentage loss or gain per year over the last 10 years. It can help you to assess how the fund has been managed in the past.

Past Performance

- Performance is shown after deduction of ongoing charges. Any entry and exit charges are excluded from the calculation.

- The chart shows the Investment Product's annual performance in USD for each calendar year over the period 2013-2022. This Investment Product was launched in 9/10/2008.

- Change of investment policy on 17/4/2019. The performance of the investment product until this date refers to its previous investment objective and policy.

- Further information about this fund are available on the web site www.eurobankam.gr.