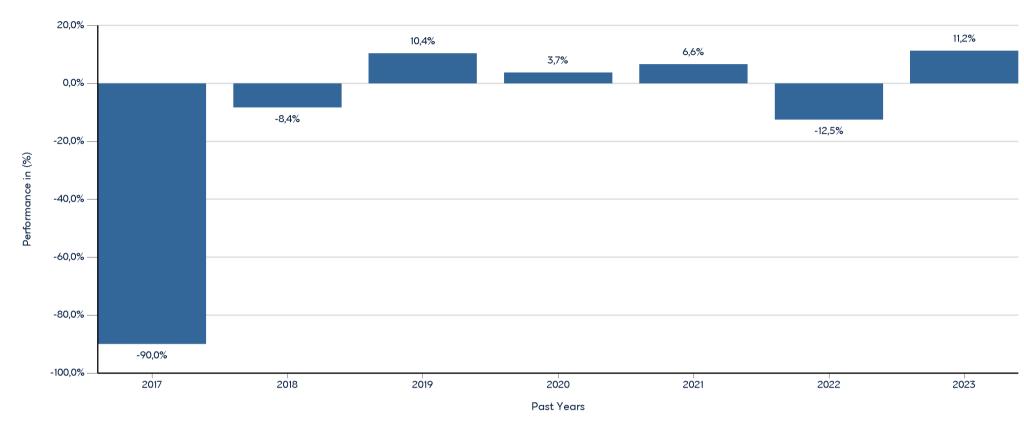

## Product

ASSET WISE A (TLF) GLOBAL BALANCED FUND

ISIN: LU1619865428

Past performance is not a reliable indicator of future performance. Markets could develop very differently in the future.

This chart shows the fund's performance as the percentage loss or gain per year over the last 7 years. It can help you to assess how the fund has been managed in the past.

Past Performance

ASSET WISE A (TLF) GLOBAL BALANCED FUND

- Performance is shown after deduction of ongoing charges. Any entry and exit charges are excluded from the calculation.

- The chart shows the Investment Product's annual performance in EUR for each calendar year over the period 2016-2022. This Investment Product was launched in 1/12/2017.

- Further information about this fund are available on the web site www.eurobankam.gr.