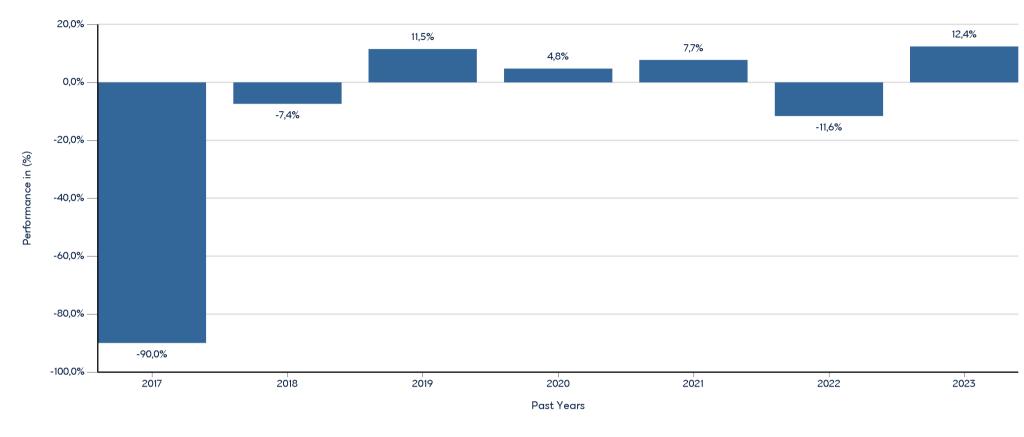

## Product

ASSET WISE B (TLF) GLOBAL BALANCED FUND

ISIN: LU1619865691

Past performance is not a reliable indicator of future performance. Markets could develop very differently in the future.

This chart shows the fund's performance as the percentage loss or gain per year over the last 7 years. It can help you to assess how the fund has been managed in the past.

Past Performance

ASSET WISE B (TLF) GLOBAL BALANCED FUND

- Performance is shown after deduction of ongoing charges. Any entry and exit charges are excluded from the calculation.

- The chart shows the Investment Product's annual performance in EUR for each calendar year over the period 2016-2022. This Investment Product was launched in 1/12/2017.

- Further information about this fund are available on the web site www.eurobankam.gr.